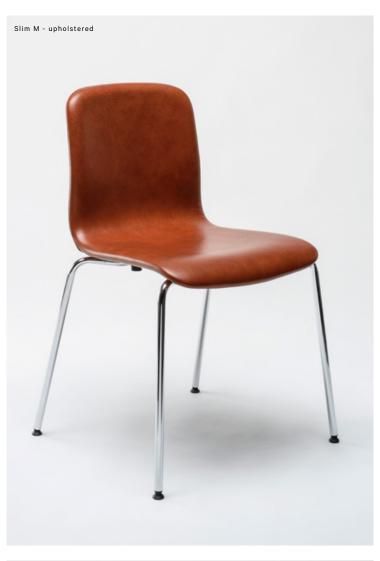

# Slim M

Designer

Sebastian Herkner

The Slim M is an elegant yet strong chair combining comfort with minimal design. Available with a variety of bespoke options.

#### Specifications

Standard options frame Chrome or Powder coating, Black

Standard options seat

Oak veneer or fully upholstered

Note

The Slim M may be ordered per two pieces.

#### Ingredients

Steel frame

Birch plywood + oak veneer

High Resilience foam

Fabric

PP + TPE distancer and bumper

HDPE gliders