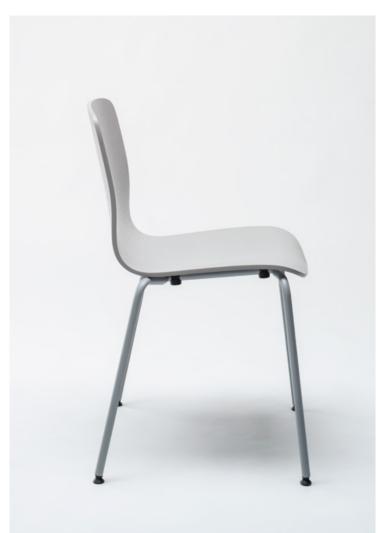

#### Specifications

Standard options frame Chrome or Powder coating, Black

Standard options seat

Oak veneer or fully upholstered

Note

The Slim M may be ordered per two pieces.

#### Ingredients

Steel frame

Birch plywood + oak veneer

High Resilience foam

Fabric

PP + TPE distancer and bumper

HDPE gliders