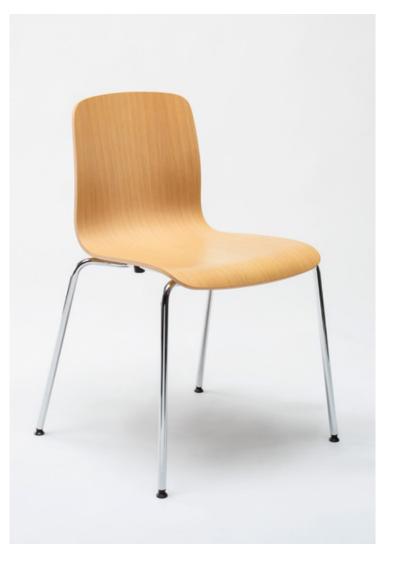

# Slim M

Designer

Sebastian Herkner

The Slim M is an elegant yet strong chair combining comfort with minimal design. Available with a variety of bespoke options.

#### Specifications

Standard options frame Chrome or Powder coating, Black

Standard options seat

Oak veneer or fully upholstered

Note

The Slim M may be ordered per two pieces.

#### Ingredients

Steel frame

Birch plywood + oak veneer

High Resilience foam

Fabric

PP + TPE distancer and bumper

HDPE gliders