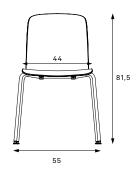

#### Measurements

Seat depth – 38 cm

Weight – 5,2 kg

Carton box  $-57 \times 52 \times 88 \text{ cm}$ ; 0,26 m<sup>3</sup>

Maximum of two upholstered chairs per box

Maximum of four veneer chairs per box

Package weight depends on the amount of chairs