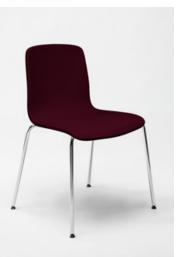

# Slim M

Designer

Sebastian Herkner

The Slim M is an elegant yet strong chair combining comfort with minimal design. Available with a variety of bespoke options.

#### Specifications

Standard options frame Chrome or Powder coating, Black

Standard options seat

Oak veneer or fully upholstered

Note

The Slim M may be ordered per two pieces.

#### Ingredients

Steel frame

Birch plywood + oak veneer

High Resilience foam

Fabric

PP + TPE distancer and bumper

HDPE gliders