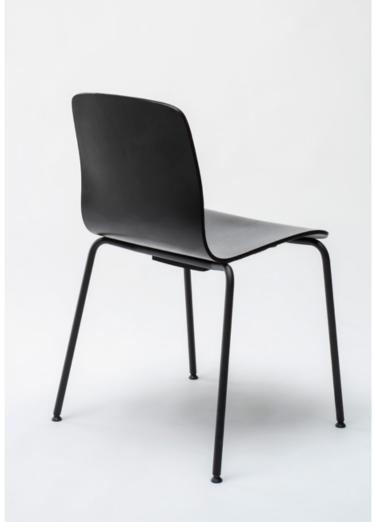

#### Specifications

Standard options frame Chrome or Powder coating, Black

Standard options seat

Oak veneer or fully upholstered

Note

The Slim M may be ordered per two pieces.

#### Ingredients

Steel frame

Birch plywood + oak veneer

High Resilience foam

Fabric

PP + TPE distancer and bumper

HDPE gliders