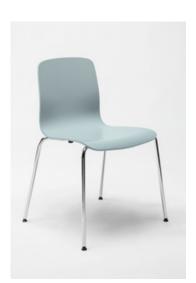

#### Specifications

Standard options frame Chrome or Powder coating, Black

Standard options seat

Oak veneer or fully upholstered

Note

The Slim M may be ordered per two pieces.

#### Customize frame and seat

When ordering a minimum of 50 Slim M Chairs of the same design, the colour of the frame and seat can be customized.