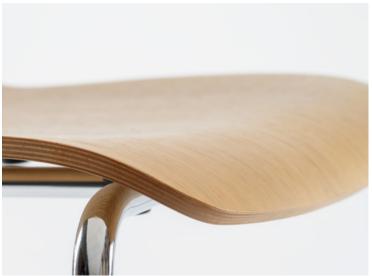

# Slim M

Designer

Sebastian Herkner

The Slim M is an elegant yet strong chair combining comfort with minimal design. Available with a variety of bespoke options.

#### Ingredients

Steel frame

Birch plywood + oak veneer

High Resilience foam

Fabric

PP + TPE distancer and bumper

HDPE gliders

Stackable

Slim but strong

Easy and smart transport