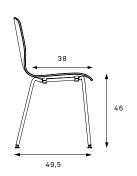

#### Measurements

Seat depth – 38 cm

Weight – 5,2 kg

Carton box  $-57 \times 52 \times 88 \text{ cm}$ ; 0,26 m<sup>3</sup>

Maximum of two upholstered chairs per box

Maximum of four veneer chairs per box

Package weight depends on the amount of chairs