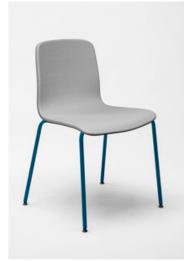

#### Specifications

Standard options frame Chrome or Powder coating, Black

Standard options seat

Oak veneer or fully upholstered

Note

The Slim M may be ordered per two pieces.

#### Customize frame and seat

When ordering a minimum of 50 Slim M Chairs of the same design, the colour of the frame and seat can be customized.