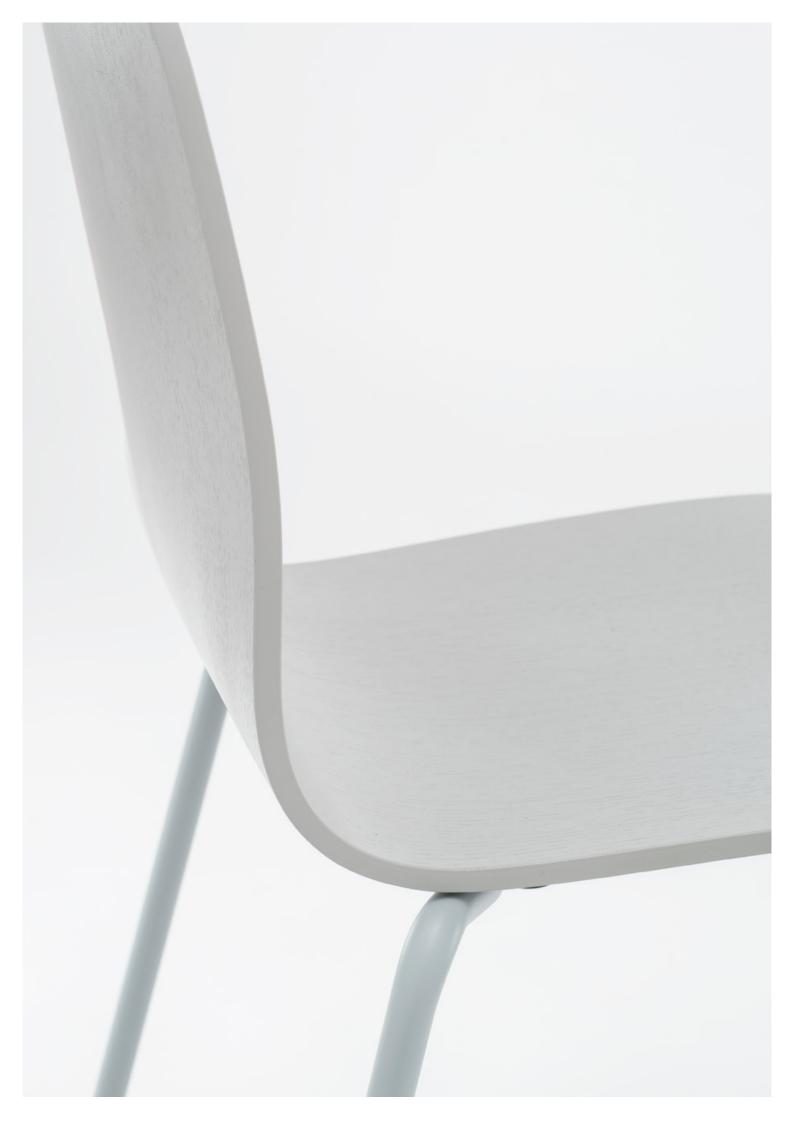

#### Specifications

Standard options frame Chrome or Powder coating, Black

Standard options seat

Oak veneer or fully upholstered

Note

The Slim M may be ordered per two pieces.

#### Ingredients

Steel frame

Birch plywood + oak veneer

High Resilience foam

Fabric

PP + TPE distancer and bumper

HDPE gliders