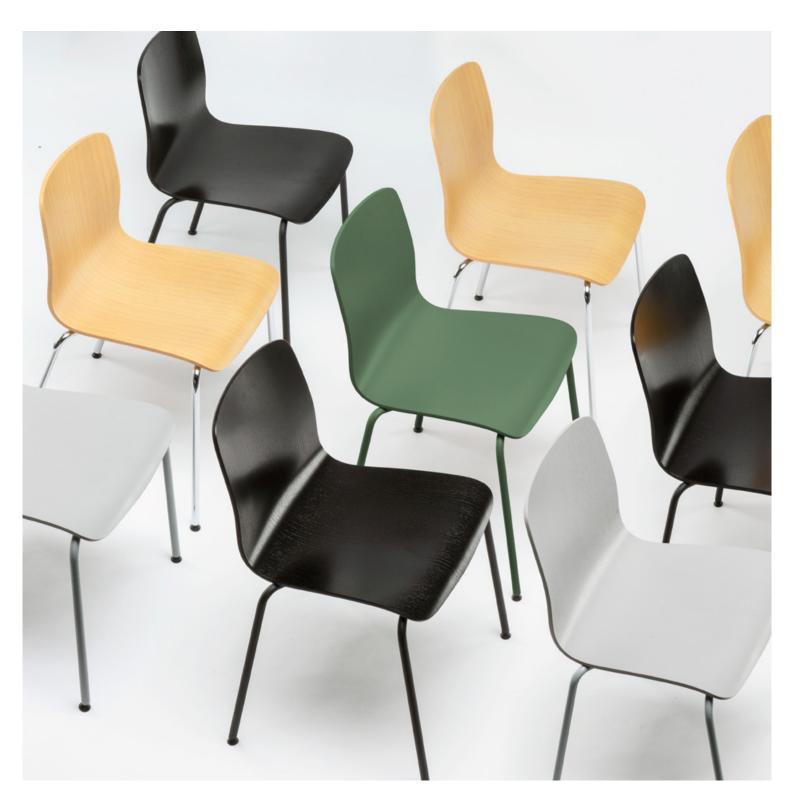

# Slim M

Designer

Sebastian Herkner

The Slim M is an elegant yet strong chair combining comfort with minimal design. Available with a variety of bespoke options.

#### Specifications

Standard options frame Chrome or Powder coating, Black

Standard options seat

Oak veneer or fully upholstered

Note

The Slim M may be ordered per two pieces.

#### Ingredients

Steel frame

Birch plywood + oak veneer

High Resilience foam

Fabric

PP + TPE distancer and bumper

HDPE gliders

Stackable

Slim but strong

Easy and smart transport