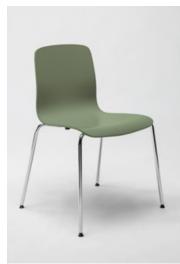

# Slim M

Designer

Sebastian Herkner

The Slim M is an elegant yet strong chair combining comfort with minimal design. Available with a variety of bespoke options.

#### Specifications

Standard options frame Chrome or Powder coating, Black

Standard options seat

Oak veneer or fully upholstered

Note

The Slim M may be ordered per two pieces.

#### Ingredients

Steel frame

Birch plywood + oak veneer

High Resilience foam

Fabric

PP + TPE distancer and bumper

HDPE gliders