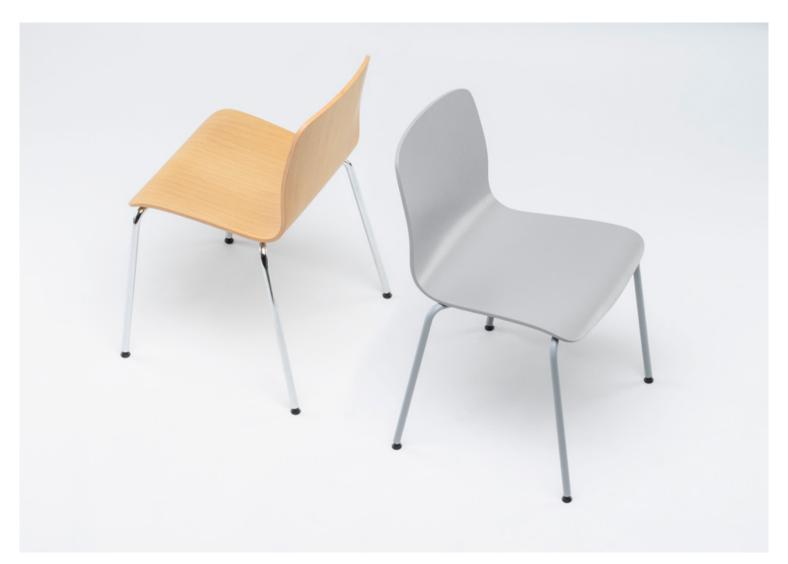

#### Customize frame and seat

When ordering a minimum of 50 Slim M Chairs of the same design, the colour of the frame and seat can be customized.

#### Specifications

Standard options frame Chrome or Powder coating, Black

Standard options seat

Oak veneer or fully upholstered

Note

The Slim M may be ordered per two pieces.