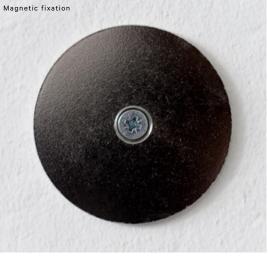

#### Specifications

Material PET Felt Colour options Light Grey, Dark Grey Mount Magnet

The Onde floats in front of the wall or below the ceiling. Because of this, sound waves aren't only absorbed by the material, but also gets caught in between and behind the panels.

Because of its organic round shape, you can create the composition you desire, and by that adapt the Onde to every room and space. The Onde is easily to attach by a smart magnetic system.