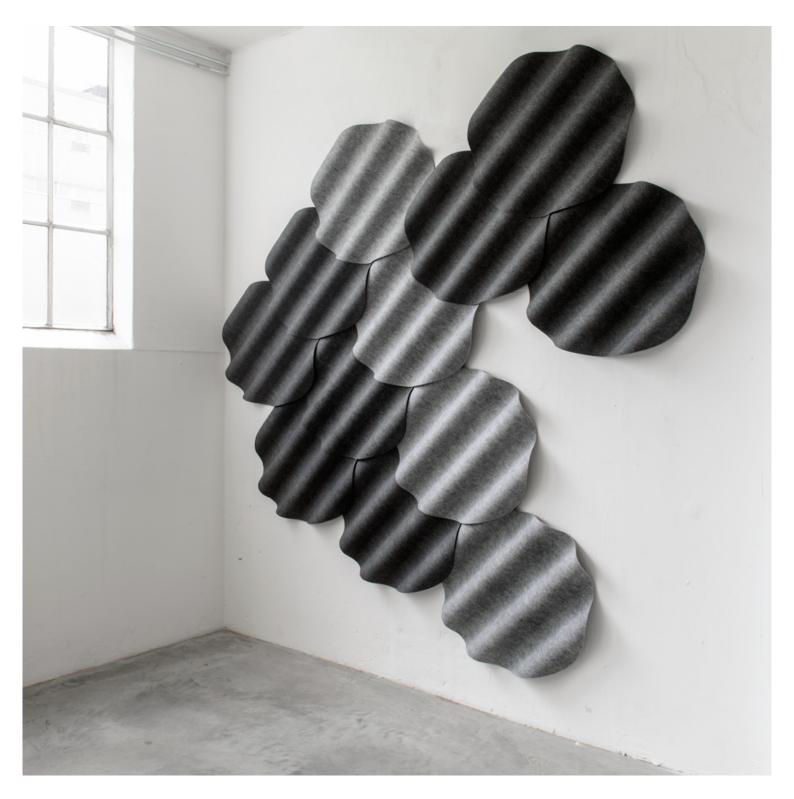

# Onde

Perrine Vigneron

The aesthetic take on an acoustic panel without compromising on sound dampening qualities. The panel is pressed from PET Felt and its design allows free placement and overlapping to create a unique composition.

The Onde floats in front of the wall or below the ceiling. Because of this, sound waves aren't only absorbed by the material, but also gets caught in between and behind the panels.

Because of its organic round shape, you can create the composition you desire, and by that adapt the Onde to every room and space. The Onde is easily to attach by a smart magnetic system.