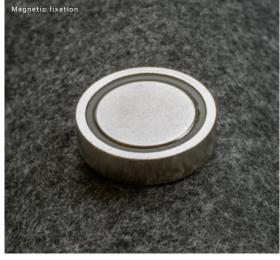

The Onde floats in front of the wall or below the ceiling. Because of this, sound waves aren't only absorbed by the material, but also gets caught in between and behind the panels.

Because of its organic round shape, you can create the composition you desire, and by that adapt the Onde to every room and space. The Onde is easily to attach by a smart magnetic system.

#### frequence (Hz)

Made out of PET Felt

Acoustic performance

Recycled and recyclable

Easy magnetic fixation

Design your own configurations