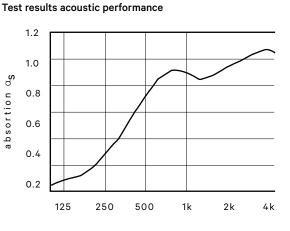

#### Acoustic & Aesthetic

The Onde is an acoustic system made out of pressed PET-Felt, which is made of recycled PET bottles which are turned into a soft, though strong Felt material. This PET Felt is long lasting, UV stabilized and above all has a great acoustic performance.

#### frequence (Hz)

Made out of PET Felt

Acoustic performance

Recycled and recyclable

Easy magnetic fixation

Design your own configurations