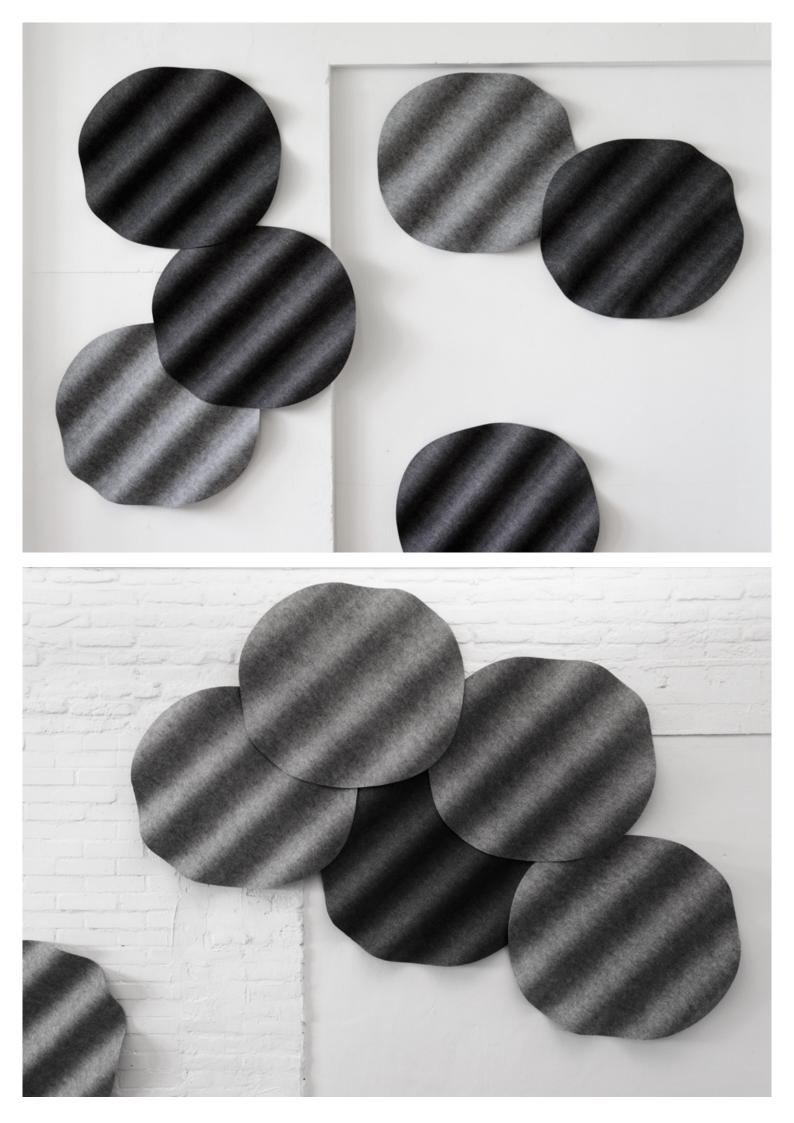

The Onde floats in front of the wall or below the ceiling. Because of this, sound waves aren't only absorbed by the material, but also gets caught in between and behind the panels.

Because of its organic round shape, you can create the composition you desire, and by that adapt the Onde to every room and space. The Onde is easily to attach by a smart magnetic system.

# Onde

Perrine Vigneron

The aesthetic take on an acoustic panel without compromising on sound dampening qualities. The panel is pressed from PET Felt and its design allows free placement and overlapping to create a unique composition.