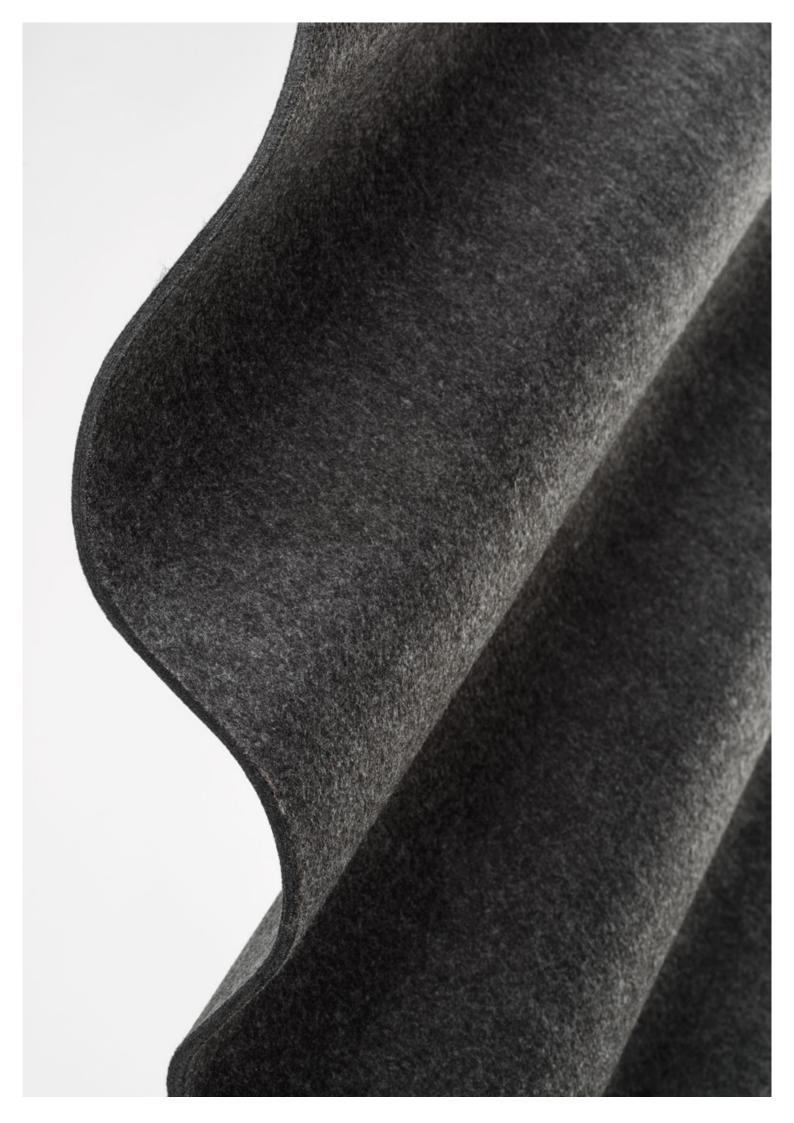

# Onde

Perrine Vigneron

The aesthetic take on an acoustic panel without compromising on sound dampening qualities. The panel is pressed from PET Felt and its design allows free placement and overlapping to create a unique composition.

#### Acoustic & Aesthetic

The Onde is an acoustic system made out of pressed PET-Felt, which is made of recycled PET bottles which are turned into a soft, though strong Felt material. This PET Felt is long lasting, UV stabilized and above all has a great acoustic performance.

The Onde floats in front of the wall or below the ceiling. Because of this, sound waves aren't only absorbed by the material, but also gets caught in between and behind the panels.

Because of its organic round shape, you can create the composition you desire, and by that adapt the Onde to every room and space. The Onde is easily to attach by a smart magnetic system.