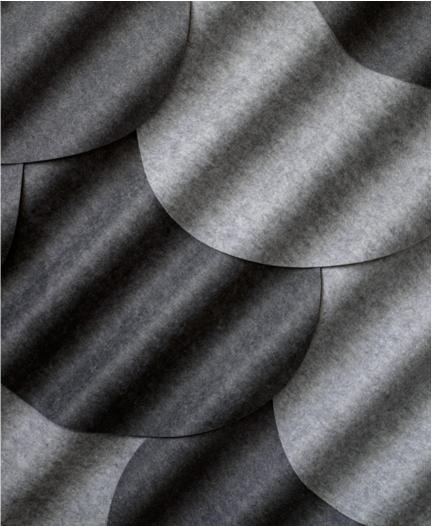

# Onde

Perrine Vigneron

The aesthetic take on an acoustic panel without compromising on sound dampening qualities. The panel is pressed from PET Felt and its design allows free placement and overlapping to create a unique composition.

The Onde floats in front of the wall or below the ceiling. Because of this, sound waves aren't only absorbed by the material, but also gets caught in between and behind the panels.

Because of its organic round shape, you can create the composition you desire, and by that adapt the Onde to every room and space. The Onde is easily to attach by a smart magnetic system.