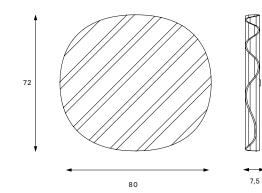

#### Measurements

| Weig | nt Onde – 1,3 kg                        |  |
|------|-----------------------------------------|--|
| Pack | ed per 10 Ondes                         |  |
| Maxi | num of 10 Ondes per box                 |  |
|      | age weight depends on<br>mount of Ondes |  |
|      | age size<br>: 74,5 x 26 cm; 0,16 m³     |  |