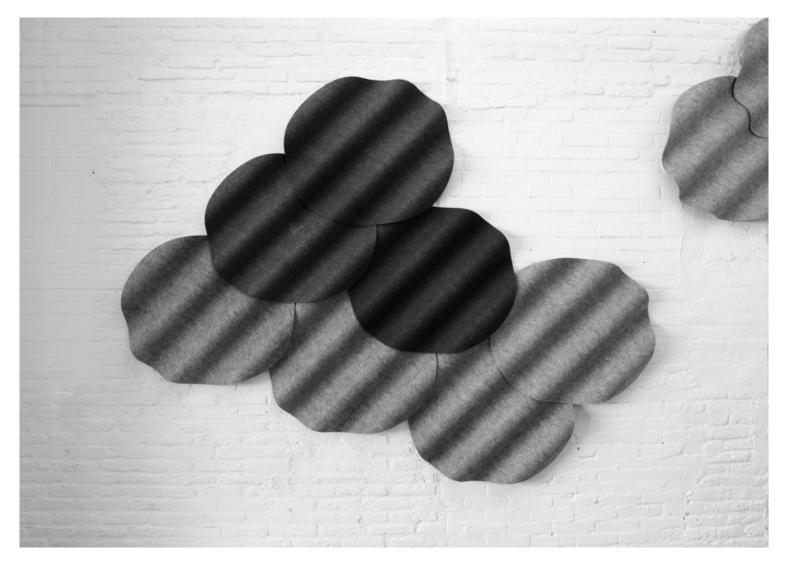

# Onde

Perrine Vigneron

The aesthetic take on an acoustic panel without compromising on sound dampening qualities. The panel is pressed from PET Felt and its design allows free placement and overlapping to create a unique composition.

The Onde floats in front of the wall or below the ceiling. Because of this, sound waves aren't only absorbed by the material, but also gets caught in between and behind the panels.

Because of its organic round shape, you can create the composition you desire, and by that adapt the Onde to every room and space. The Onde is easily to attach by a smart magnetic system.