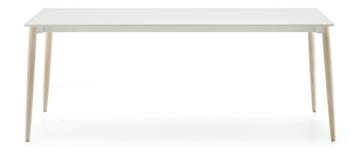

## PEDRALI THE ITALIAN ESSENCE MALMÖTMLF

DESIGN: CAZZANIGA MANDELLI PAGLIARULO

Malmö family expands to new contexts entering in lounge environments, waiting areas and cafes. Coffee tables with solid laminate top, tapered legs in ash wood.

Finishes: bleached ash wood or ash stained back.

INFORMATION REQUEST