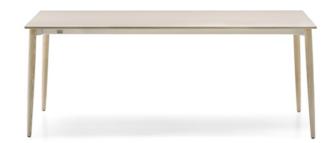

## PEDRALI THE ITALIAN ESSENCE MALMÖTML

DESIGN: CAZZANIGA MANDELLI PAGLIARULO

The Malmö table was born from an imaginary journey along the sides of a Scandinavian lake. It recalls the experience of a come back home with the cosiness of wood warming up the environment. Malmö table, extensible up to 2900 mm, ash wooden legs matched with solid laminate or ash veneered table top.