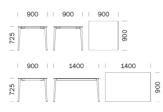

## PEDRALI THE ITALIAN ESSENCE MALMÖTML

DESIGN: CAZZANIGA MANDELLI PAGLIARULO

The Malmö table was born from an imaginary journey along the sides of a Scandinavian lake. It recalls the experience of a come back home with the cosiness of wood warming up the environment. Malmö table, extensible up to 2900 mm, ash wooden legs matched with solid laminate or ash veneered table top.

INFORMATION REQUEST





DIMENSIONS: 1900 → 2900x900x725h PRESS

## PEDRALI THE ITALIAN ESSENCE MALMÖTMLF

DESIGN: CAZZANIGA MANDELLI PAGLIARULO

Malmö family expands to new contexts entering in lounge environments, waiting areas and cafes. Coffee tables with solid laminate top, tapered legs in ash wood.

Finishes: bleached ash wood or ash stained back.

INFORMATION REQUEST





## DIMENSIONS:

900x900x725h, 1400x900x725h, 1800x900x725h

PRESS