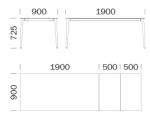

## PEDRALI THE ITALIAN ESSENCE MALMÖTML

DESIGN: CAZZANIGA MANDELLI PAGLIARULO

The Malmö table was born from an imaginary journey along the sides of a Scandinavian lake. It recalls the experience of a come back home with the cosiness of wood warming up the environment. Malmö table, extensible up to 2900 mm, ash wooden legs matched with solid laminate or ash veneered table top.

INFORMATION REQUEST





DIMENSIONS: 1900 → 2900x900x725h PRESS

## PEDRALI THE ITALIAN ESSENCE MALMÖTMLF

DESIGN: CAZZANIGA MANDELLI PAGLIARULO

Malmö family expands to new contexts entering in lounge environments, waiting areas and cafes. Coffee tables with solid laminate top, tapered legs in ash wood.

Finishes: bleached ash wood or ash stained back.

INFORMATION REQUEST





## DIMENSIONS:

900x900x725h, 1400x900x725h, 1800x900x725h

PRESS