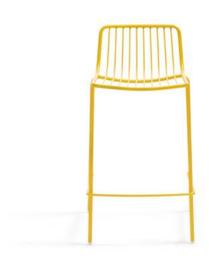

## PEDRALI THE ITALIAN ESSENCE NOLITA 3658

DESIGN: MANDELLI PAGLIARULO

Nolita is a family of outdoor seatings which recalls the origins of a historic course, started by Mario Pedrali in 1963 with his first metal garden chairs. Stool with high backrest, completely made of steel and designed specifically for outdoor use. Stackable. A seat cushion is also available.