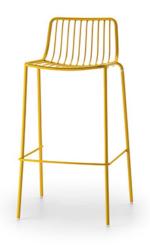

## PEDRALI THE ITALIAN ESSENCE NOLITA 3657

DESIGN: MANDELLI PAGLIARULO

Nolita is a family of outdoor seatings which recalls the origins of a historic course, started by Mario Pedrali in 1963 with his first metal garden chairs. Stool with low backrest, completely made of steel and designed specifically for outdoor use. Stackable. A seat cushion is also available.