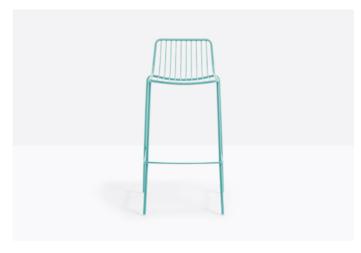

## PEDRALI THE ITALIAN ESSENCE NOLITA 3658

DESIGN: MANDELLI PAGLIARULO

Nolita is a family of outdoor seatings which recalls the origins of a historic course, started by Mario Pedrali in 1963 with his first metal garden chairs. Stool with high backrest, completely made of steel and designed specifically for outdoor use. Stackable. A seat cushion is also available.