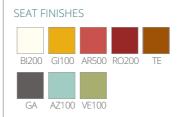

of outdoor seatings which recalls the origins of a historic course, started by Mario Pedrali in 1963 with his first metal garden chairs. Stool with low backrest, completely made of steel and designed specifically for outdoor use. Stackable. A seat cushion is also available.

INFORMATION REQUEST







suitable for outdoor



stackable



CERTIFICATIONS

**PRESS** 

LEGEND FINISHES

## PEDRALI THE ITALIAN ESSENCE NOLITA 3658

DESIGN: MANDELLI PAGLIARULO

Nolita is a family of outdoor seatings which recalls the origins of a historic course, started by Mario Pedrali in 1963 with his first metal garden chairs. Stool with high backrest, completely made of steel and designed specifically for outdoor use. Stackable. A seat cushion is also available.

INFORMATION REQUEST



360° | Gallery









CERTIFICATIONS
PRESS

LEGEND FINISHES