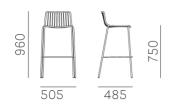

## PEDRALI THE ITALIAN ESSENCE NOLITA 3658

DESIGN: MANDELLI PAGLIARULO

Nolita is a family of outdoor seatings which recalls the origins of a historic course, started by Mario Pedrali in 1963 with his first metal garden chairs. Stool with high backrest, completely made of steel and designed specifically for outdoor use. Stackable. A seat cushion is also available.