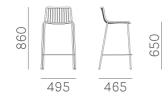

## PEDRALI THE ITALIAN ESSENCE NOLITA 3657

DESIGN: MANDELLI PAGLIARULO

Nolita is a family of outdoor seatings which recalls the origins of a historic course, started by Mario Pedrali in 1963 with his first metal garden chairs. Stool with low backrest, completely made of steel and designed specifically for outdoor use. Stackable. A seat cushion is also available.

## PEDRALI THE ITALIAN ESSENCE NOLITA 3658

DESIGN: MANDELLI PAGLIARULO

Nolita is a family of outdoor seatings which recalls the origins of a historic course, started by Mario Pedrali in 1963 with his first metal garden chairs. Stool with high backrest, completely made of steel and designed specifically for outdoor use. Stackable. A seat cushion is also available.