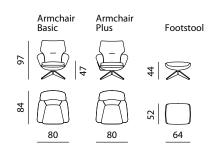

|
| Seat height<br>Swivelling<br>Tilting mechanism                       | +2cm<br>Is realized with a swivel base                                                                                                                                          |
| <u>Comments</u>                                                      |                                                                                                                                                                                 |
| Certifications                                                       | All sheet materials used in this model comply with the CARB2 requirement<br>or are NAF certified.<br>On request foam materials with additional flame retardants can be applied. |

## Technical drawings