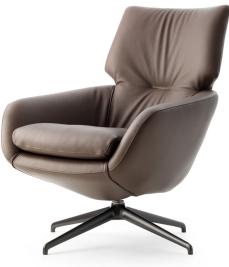

## <u>Model</u>

| Inner frame<br>Inner frame footstool<br>Springs<br>Springs footstool | Steel frame combined with sheet material and beech laminate<br>Beech laminate combined with sheet material<br>Hard steel zig-zag springs<br>none                                |
|----------------------------------------------------------------------|---------------------------------------------------------------------------------------------------------------------------------------------------------------------------------|
| Wadding<br>Wadding cushion                                           | HR foam 30kg/m³, wadding: Leoskin<br>Polyether foam 40kg/m³, wadding: Leoskin<br>Polyether foam 30kg/m³, wadding: Leoskin<br>Visco and Leoskin                                  |
| waduling cushion                                                     | VISCO dilu Leoskii                                                                                                                                                              |
| <u>Legs</u><br>- Wood<br>- Metal                                     | Solid wood and solid oak, all standard oak oil and stain colours<br>Aluminium, all standard epoxy colours (powder coating)                                                      |
| Lever<br>Upholstery Lever                                            | Steel, all standard epoxy colours (powder coating)<br>Only leather collection                                                                                                   |
| <u>Upholstery</u>                                                    |                                                                                                                                                                                 |
| Upholstery<br>Piping                                                 | Fabric or leather<br>Follows the cover outside, can only deviate in leather collection                                                                                          |
| Stitching<br>Decorative stitch                                       | Colour-to-colour or one of the standard colours.<br>Flat seam, double stitch and saddle stitch                                                                                  |
| <u>Functions</u>                                                     |                                                                                                                                                                                 |
| Seat height<br>Swivelling<br>Tilting mechanism                       | +2cm<br>Is realized with a swivel base                                                                                                                                          |
| <u>Comments</u>                                                      |                                                                                                                                                                                 |
| Certifications                                                       | All sheet materials used in this model comply with the CARB2 requirement<br>or are NAF certified.<br>On request foam materials with additional flame retardants can be applied. |