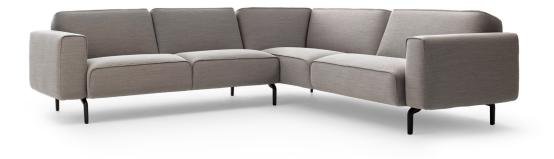

## leolux LX

## LX688 Design: Roderick Vos, 2017



## Technical details

| <u>Model</u>                                 |                                                                                                                                                                                         |
|----------------------------------------------|-----------------------------------------------------------------------------------------------------------------------------------------------------------------------------------------|
| Inner frame<br>seat                          | Solid beech and plate material<br>Hard steel zig-zag springs                                                                                                                            |
| Wadding                                      | HR foam 55kg/m³, waddi