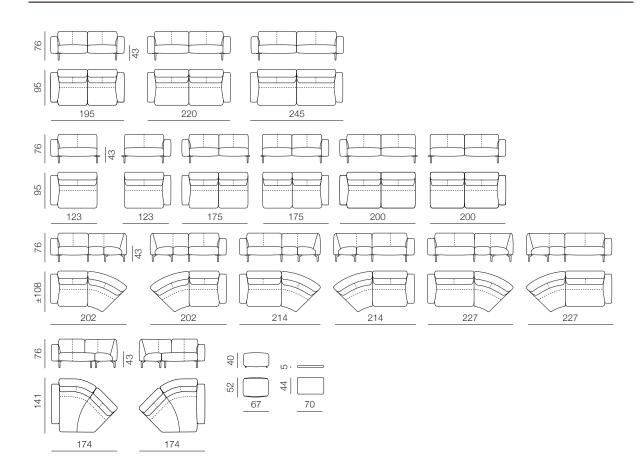

|
| Seams                                        | Versions in leather and velvet have a different seam pattern                                                                                                                            |
| Elements<br>Certifications                   | Elements are connected by the le. Therefore, they cannot be used freestan-<br>ding.                                                                                                     |
|                                              | On request foam materials with additional flame retardants can be applied.                                                                                                              |

## Technical drawings