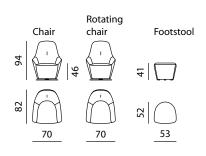

| On request foam materials with additional flame retardants can be applied.                                                                                                                                                                                                                                                                                  |
|                                                  |                                                                                                                                                                                                                                                                                                                                                             |

### Technical drawings

# leolux LX