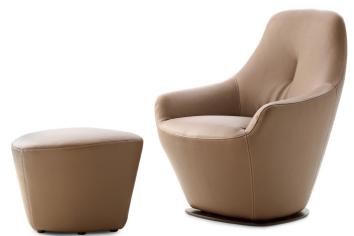

## leolux LX

### LX682 Design: Frans Schrofer, 2017



#### Technical details

<u>Model</u>

| Inner frame<br>Springs<br>Wadding<br><u>Legs</u> | Sheet material<br>Elastic belts<br>HR foam 50kg/m³, wadding: Leoskin<br>HR foam 30kg/m³, wadding: Leoskin<br>Polyether foam 30kg/m³, wadding: Leoskin                                                                                                                                                                                                       |
|--------------------------------------------------|-----------------------------------------------------------------------------------------------------------------------------------------------------------------------------------------------------------------------------------------------------------------------------------------------------------------