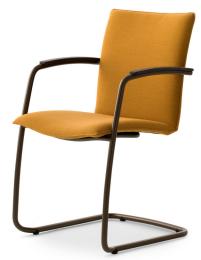

## Technical details

## Model

Inner frame Beech Laminate

Chromeplated steel or standard epoxy colours (powder coating) Frame

**Armrests** 

- Upholstered Only leather collection

- Oak All standard oak oil and stain colours - Walnut All standard walnut oil and stain colours

Legs

Synthetic black Gliders

Synthetic gray (RAL 7037) Synthetic black with felt

Synthetic gray (RAL 7037) with felt

**Upholstery** 

Upholstery Fabric or leather

Colour-to-colour or one of the standard colours. HR foam 50kg/m³, Leoskin Stitching