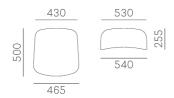

of lines which twist harmoniously creating an involving, minimal silhouette. The efficient die-casting aluminium technology guarantees solidity and allows to achieve different sections for back, armrests and legs. Intrigo is an elegant seat which easily fits into very different environments.

Seat and back cushions are also available.

INFORMATION REQUEST



360° | Gallery





(%)

suitable for outdoor



stackable

OUTDOOR FINISHES (POWDER COATED)



CERTIFICATIONS

**PRESS** 

LEGEND FINISHES

## PEDRALI THE ITALIAN ESSENCE INTRIGO 3715.20

DESIGN: CLAUDIO DONDOLI AND MARCO POCCI

Seat and back cushions upholstered with polyurethane foam and covered with fabric for outdoor expand customization possibilities and make the Intrigo collection even more comfortable.

INFORMATION REQUEST







LEGEND FINISHES