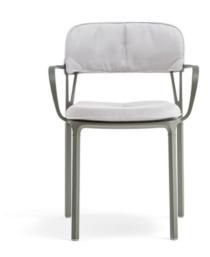

## PEDRALI THE ITALIAN ESSENCE INTRIGO 3715.20

DESIGN: CLAUDIO DONDOLI AND MARCO POCCI

Seat and back cushions upholstered with polyurethane foam and covered with fabric for outdoor expand customization possibilities and make the Intrigo collection even more comfortable.

Seat and back cushions are also available.

INFORMATION REQUEST

360° | Gallery

(%)

suitable for outdoor

stackable

OUTDOOR FINISHES (POWDER COATED)

CERTIFICATIONS