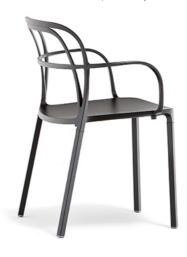

## PEDRALI THEITALIAN ESSENCE INTRIGO 3715

DESIGN: CLAUDIO DONDOLI AND MARCO POCCI

A combination of lines which twist harmoniously creating an involving, minimal silhouette. The efficient die-casting aluminium technology guarantees solidity and allows to achieve different sections for back, armrests and legs. Intrigo is an elegant seat which easily fits into very different environments.