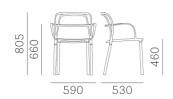

## PEDRALI THEITALIAN ESSENCE INTRIGO 3715

DESIGN: CLAUDIO DONDOLI AND MARCO POCCI

A combination of lines which twist harmoniously creating an involving, minimal silhouette. The efficient die-casting aluminium technology guarantees solidity and allows to achieve different sections for back, armrests and legs. Intrigo is an elegant seat which easily fits into very different environments.