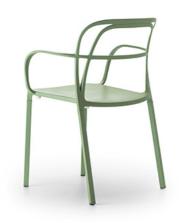

## PEDRALI THEITALIAN ESSENCE INTRIGO 3715

DESIGN: CLAUDIO DONDOLI AND MARCO POCCI

A combination of lines which twist harmoniously creating an involving, minimal silhouette. The efficient die-casting aluminium technology guarantees solidity and allows to achieve different sections for back, armrests and legs. Intrigo is an elegant seat which easily fits into very different environments.