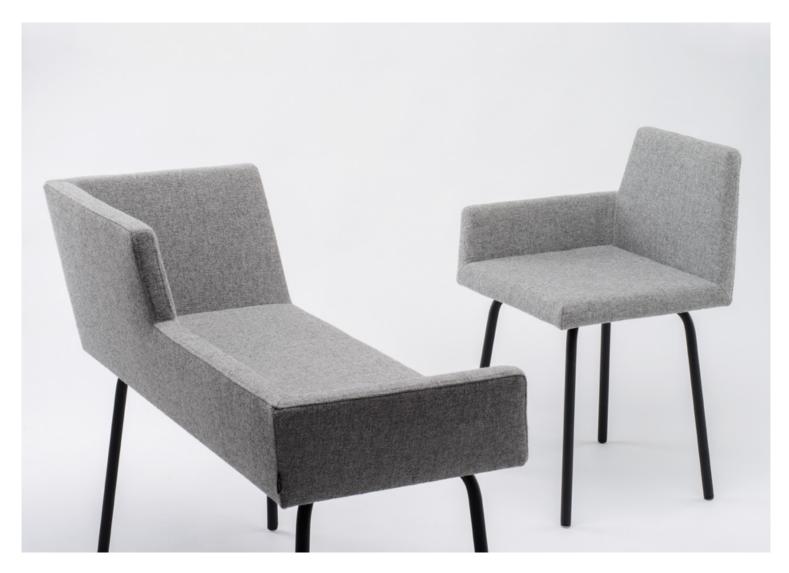

# Florian

Designer

### Laurens van Wieringen

Its playful lines combined with minimal design give it a sympathetic and playful appearance. The Florian series has been purchased by the Stedelijk Museum in Amsterdam for its collection.

#### Measurements

Seat depth Florian Bench – 46 cm

Size Florian Bench – 99,6 x 73 x 47,2 cm; 0,34  $m^3$ 

Weight Florian Bench – 15,32 kg

Seat depth Florian Chair – 46 cm

Size Florian Chair  $-47,4 \times 73 \times 44,6$  cm; 0,15 m<sup>3</sup>

Weight Florian Chair – 7,96 kg

Architectural

Slim and sturdy