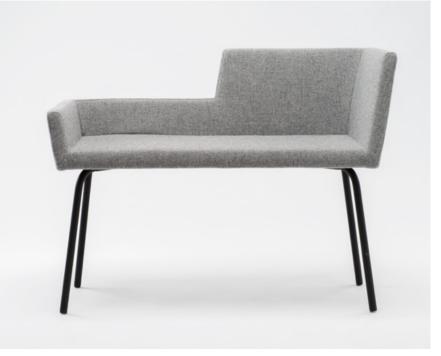

# Florian

Designer

### Laurens van Wieringen

Its playful lines combined with minimal design give it a sympathetic and playful appearance. The Florian series has been purchased by the Stedelijk Museum in Amsterdam for its collection.

#### Measurements

Seat depth Florian Bench – 46 cm

Size Florian Bench – 99,6 x 73 x 47,2 cm; 0,34  $m^3$ 

Weight Florian Bench – 15,32 kg

Seat depth Florian Chair – 46 cm

Size Florian Chair  $-47,4 \times 73 \times 44,6$  cm; 0,15 m<sup>3</sup>

Weight Florian Chair – 7,96 kg

Architectural

Slim and sturdy