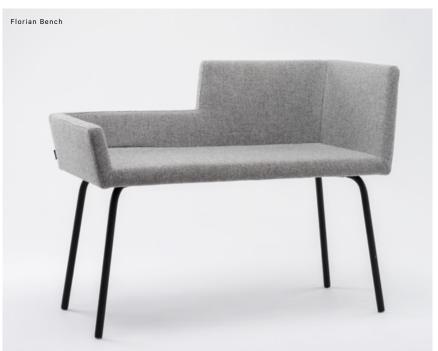

# Florian

Designer

### Laurens van Wieringen

Its playful lines combined with minimal design give it a sympathetic and playful appearance. The Florian series has been purchased by the Stedelijk Museum in Amsterdam for its collection.

#### Measurements

Seat depth Florian Bench – 46 cm

Size Florian Bench – 99,6 x 73 x 47,2 cm; 0,34  $m^3$ 

Weight Florian Bench – 15,32 kg

Seat depth Florian Chair – 46 cm

Size Florian Chair  $-47,4 \times 73 \times 44,6$  cm; 0,15 m<sup>3</sup>