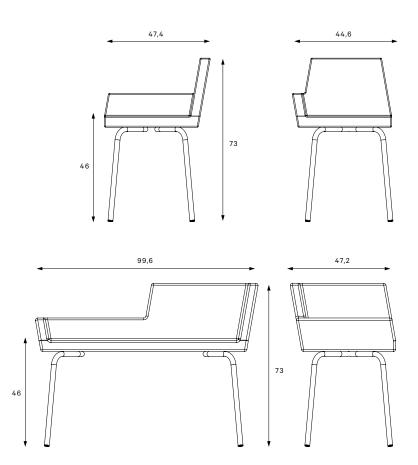

#### Measurements

Seat depth Florian Bench – 46 cm

Size Florian Bench – 99,6 x 73 x 47,2 cm; 0,34  $m^3$ 

Weight Florian Bench – 15,32 kg

Seat depth Florian Chair – 46 cm

Size Florian Chair  $-47,4 \times 73 \times 44,6$  cm; 0,15 m<sup>3</sup>

Weight Florian Chair – 7,96 kg

Architectural

Slim and sturdy