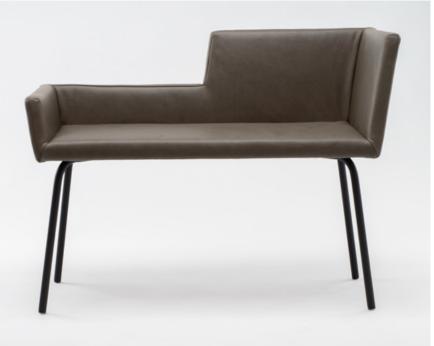

### Laurens van Wieringen

Its playful lines combined with minimal design give it a sympathetic and playful appearance. The Florian series has been purchased by the Stedelijk Museum in Amsterdam for its collection.

#### Specifications

Body

Plywood, High Resilience Foam and Fabric or Leather

Standard option legs Powder coated steel, Black

#### Ingredients

Plywood frame

High Resilience Foam

Fabric

Powder coated bended steel legs

PE gliders

#### Measurements

Seat depth Florian Bench – 46 cm

Size Florian Bench – 99,6 x 73 x 47,2 cm; 0,34  $m^3$ 

Weight Florian Bench – 15,32 kg

Seat depth Florian Chair – 46 cm

Size Florian Chair  $-47,4 \times 73 \times 44,6$  cm; 0,15 m<sup>3</sup>

Weight Florian Chair – 7,96 kg

Architectural

Slim and sturdy