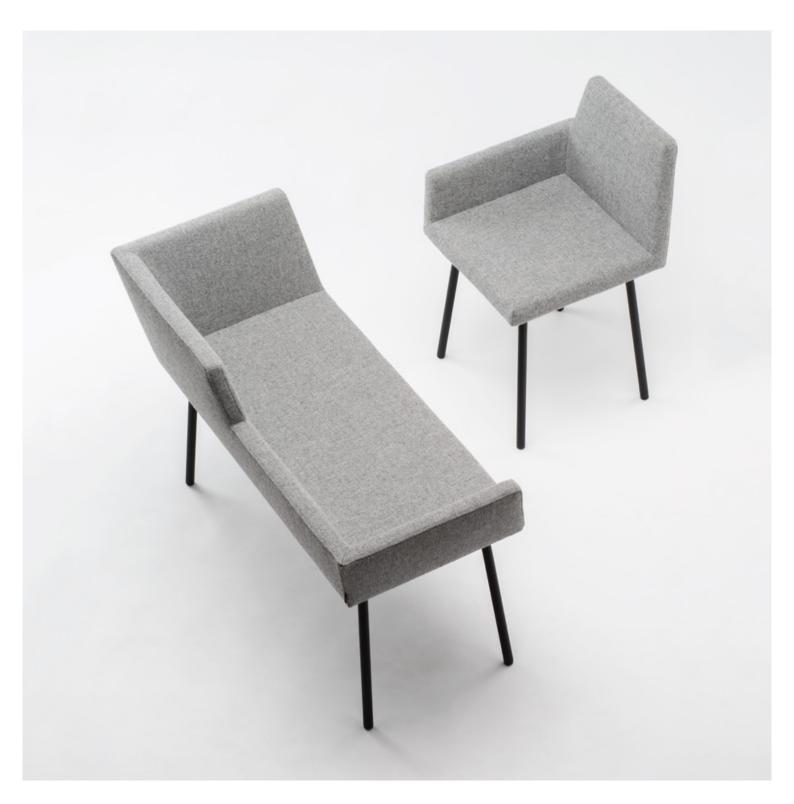

### Laurens van Wieringen

Its playful lines combined with minimal design give it a sympathetic and playful appearance. The Florian series has been purchased by the Stedelijk Museum in Amsterdam for its collection.

#### Measurements

Seat depth Florian Bench – 46 cm

Size Florian Bench – 99,6 x 73 x 47,2 cm; 0,34  $m^3$ 

Weight Florian Bench – 15,32 kg

Seat depth Florian Chair – 46 cm

Size Florian Chair  $-47,4 \times 73 \times 44,6$  cm; 0,15 m<sup>3</sup>

Weight Florian Chair – 7,96 kg

Architectural

Slim and sturdy