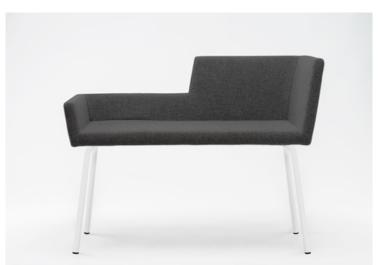

#### Customize the frame colour

When ordering a minimum of 25 Florian Benches or Chairs of the same design, the colour of the frame can be customized.