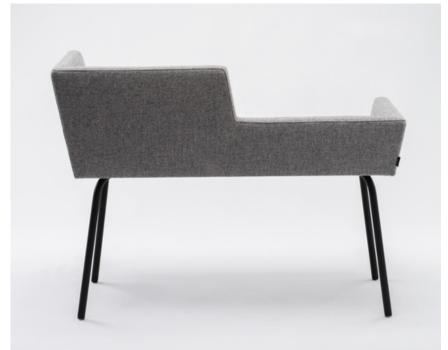

#### Measurements

Seat depth Florian Bench – 46 cm

Size Florian Bench – 99,6 x 73 x 47,2 cm; 0,34  $m^3$ 

Weight Florian Bench – 15,32 kg

Seat depth Florian Chair – 46 cm

Size Florian Chair  $-47,4 \times 73 \times 44,6$  cm; 0,15 m<sup>3</sup>