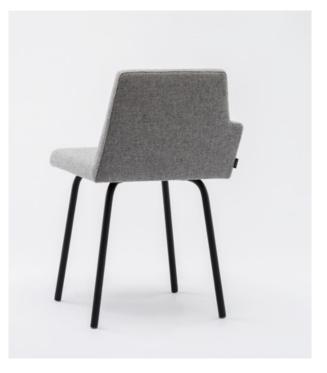

#### Measurements

Seat depth Florian Bench – 46 cm

Size Florian Bench – 99,6 x 73 x 47,2 cm; 0,34  $m^3$ 

Weight Florian Bench – 15,32 kg

Seat depth Florian Chair – 46 cm

Size Florian Chair  $-47,4 \times 73 \times 44,6$  cm; 0,15 m<sup>3</sup>