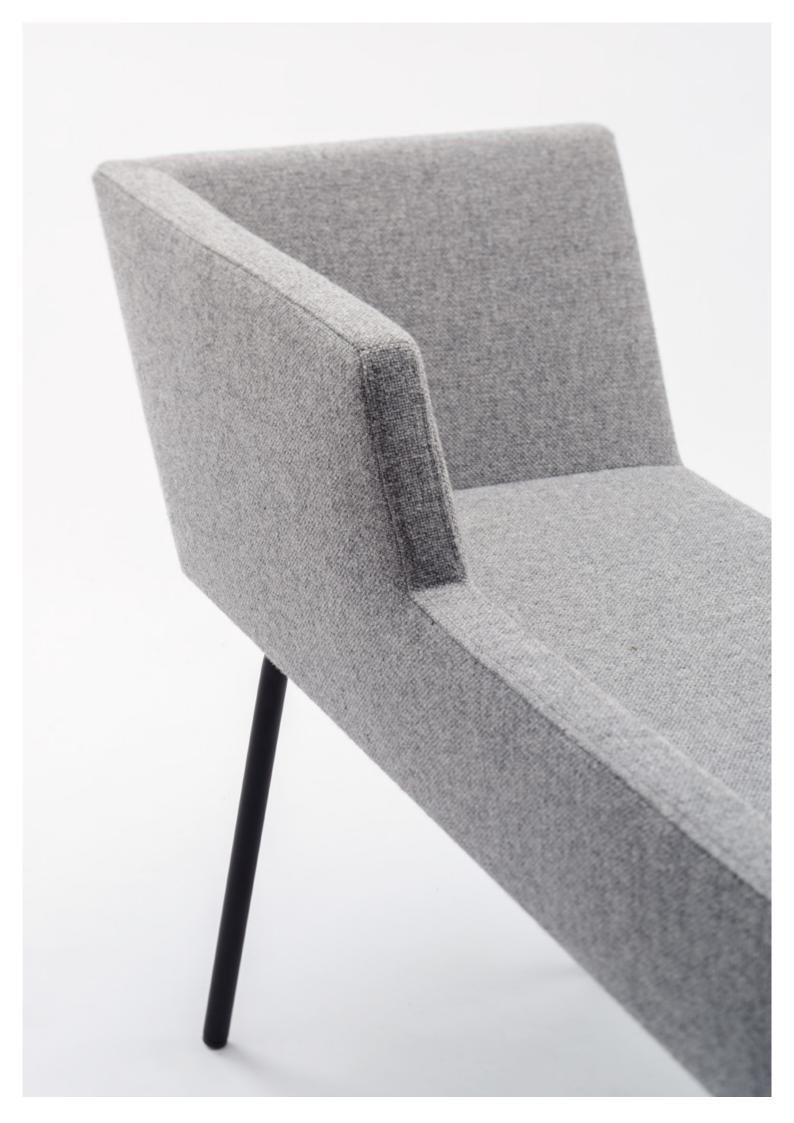

#### Specifications

Body

Plywood, High Resilience Foam and Fabric or Leather

Standard option legs Powder coated steel, Black

#### Ingredients

Plywood frame

High Resilience Foam

Fabric

Powder coated bended steel legs

PE gliders

Weight Florian Chair – 7,96 kg

Architectural

Slim and sturdy