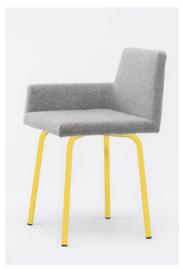

#### Customize the frame colour

When ordering a minimum of 25 Florian Benches or Chairs of the same design, the colour of the frame can be customized.

#### Measurements

Seat depth Florian Bench – 46 cm

Size Florian Bench – 99,6 x 73 x 47,2 cm; 0,34  $m^3$ 

Weight Florian Bench – 15,32 kg

Seat depth Florian Chair – 46 cm

Size Florian Chair  $-47,4 \times 73 \times 44,6$  cm; 0,15 m<sup>3</sup>