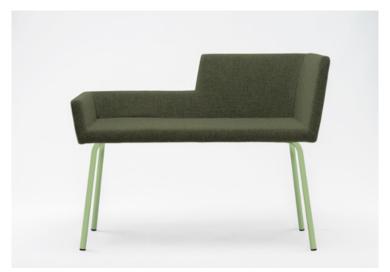

#### Customize the frame colour

When ordering a minimum of 25 Florian Benches or Chairs of the same design, the colour of the frame can be customized.