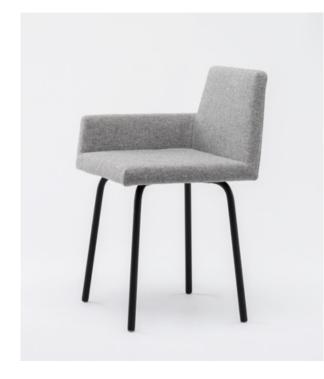

#### Measurements

Seat depth Florian Bench – 46 cm

Size Florian Bench – 99,6 x 73 x 47,2 cm; 0,34  $m^3$ 

Weight Florian Bench – 15,32 kg

Seat depth Florian Chair – 46 cm

Size Florian Chair  $-47,4 \times 73 \times 44,6$  cm; 0,15 m<sup>3</sup>

Weight Florian Chair – 7,96 kg

Architectural

Slim and sturdy