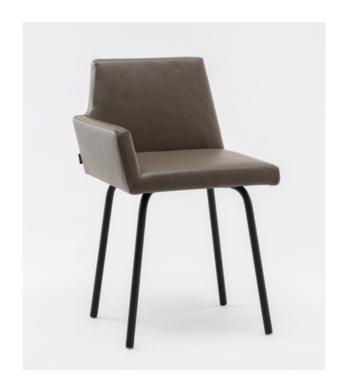

#### Specifications

Body

Plywood, High Resilience Foam and Fabric or Leather

Standard option legs Powder coated steel, Black

#### Ingredients

Plywood frame

High Resilience Foam

Fabric

Powder coated bended steel legs

PE gliders