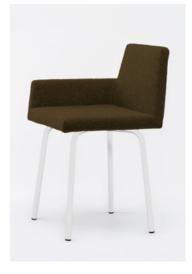

#### Customize the frame colour

When ordering a minimum of 25 Florian Benches or Chairs of the same design, the colour of the frame can be customized.

#### Measurements

Seat depth Florian Bench – 46 cm

Size Florian Bench – 99,6 x 73 x 47,2 cm; 0,34  $m^3$ 

Weight Florian Bench – 15,32 kg

Seat depth Florian Chair – 46 cm

Size Florian Chair  $-47,4 \times 73 \times 44,6$  cm; 0,15 m<sup>3</sup>