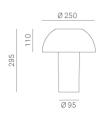

## PEDRALI THE ITALIAN ESSENCE COLETTE LOOSTA

DESIGN: ALBERTO BASAGLIA NATALIA ROTA NODARI

Colette is a table lamp characterized by the plasticity of the shapes and colours. A translucent cylinder spills completely the light only in correspondence of the half-sphere. Its transparency gives lightness to the whole lamp. It is completely made of polycarbonate and is available in six colours: white opaline, transparent, smoked, yellow, blue and red.

## PEDRALI THE ITALIAN ESSENCE COLETTE LOOSTB

DESIGN: ALBERTO BASAGLIA NATALIA ROTA NODARI

Colette is a table lamp characterized by the plasticity of the shapes and colours. A translucent cylinder spills completely the light only in correspondence of the half-sphere. Its transparency gives lightness to the whole lamp. It is completely made of polycarbonate and is available in four colours: white opaline, transparent, smoked and red.