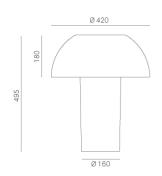

## PEDRALI THE ITALIAN ESSENCE COLETTE LOOSTB

DESIGN: ALBERTO BASAGLIA NATALIA ROTA NODARI

Colette is a table lamp characterized by the plasticity of the shapes and colours. A translucent cylinder spills completely the light only in correspondence of the half-sphere. Its transparency gives lightness to the whole lamp. It is completely made of polycarbonate and is available in four colours: white opaline, transparent, smoked and red.