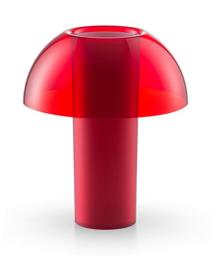

## PEDRALI THE ITALIAN ESSENCE COLETTE LOOSTA

DESIGN: ALBERTO BASAGLIA NATALIA ROTA NODARI

Colette is a table lamp characterized by the plasticity of the shapes and colours. A translucent cylinder spills completely the light only in correspondence of the half-sphere. Its transparency gives lightness to the whole lamp. It is completely made of polycarbonate and is available in six colours: white opaline, transparent, smoked, yellow, blue and red.

## PEDRALI THE ITALIAN ESSENCE COLETTE LOOSTB

DESIGN: ALBERTO BASAGLIA NATALIA ROTA NODARI

Colette is a table lamp characterized by the plasticity of the shapes and colours. A translucent cylinder spills completely the light only in correspondence of the half-sphere. Its transparency gives lightness to the whole lamp. It is completely made of polycarbonate and is available in four colours: white opaline, transparent, smoked and red.