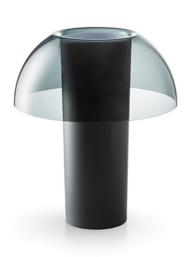

## PEDRALI THE ITALIAN ESSENCE COLETTE LOOSTA

DESIGN: ALBERTO BASAGLIA NATALIA ROTA NODARI

Colette is a table lamp characterized by the plasticity of the shapes and colours. A translucent cylinder spills completely the light only in correspondence of the half-sphere. Its transparency gives lightness to the whole lamp. It is completely made of polycarbonate and is available in six colours: white opaline, transparent, smoked, yellow, blue and red.

## PEDRALI THE ITALIAN ESSENCE COLETTE LOOSTB

DESIGN: ALBERTO BASAGLIA NATALIA ROTA NODARI

Colette is a table lamp characterized by the plasticity of the shapes and colours. A translucent cylinder spills completely the light only in correspondence of the half-sphere. Its transparency gives lightness to the whole lamp. It is completely made of polycarbonate and is available in four colours: white opaline, transparent, smoked and red.