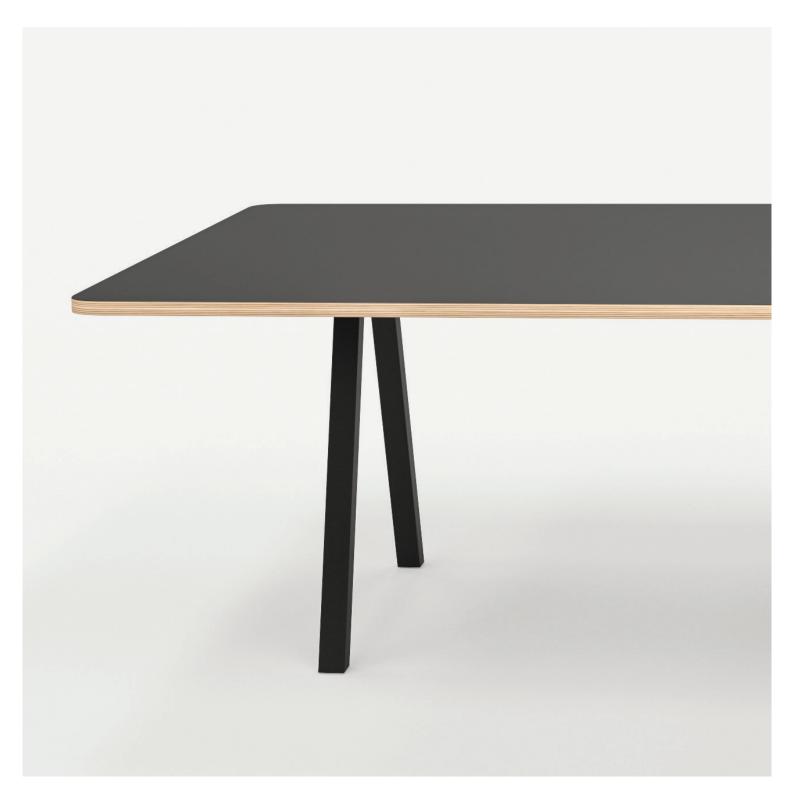

## **Big** Modular Table System

Designer De Vorm

A modular table system. Up to a length of 6 meters, the table is assembled according to clients' needs. Even the finishing of the table top can be chosen. Power outlets and USB/AV connection points can be easily integrated with the frame functioning as a cable duct.

#### Modular

The Big is a modular table system. Not only the length and width are adjustable but also the material and the finishing of the tabletop are completely customizable.

The possibility of the integration of power outlets and USB/AV connection points with the frame functioning as a cable duct makes the Big ideal for offices, meeting rooms and public spaces.

#### Ingredients

MDF, plywood, oak, ash or bamboo Powder coated extruded aluminium Powder coated steel legs Blanc steel Hexagon Socket Screw Blanc steel nut PA glider