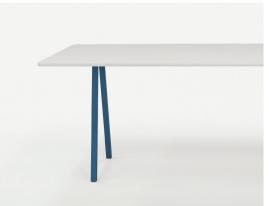

#### Specifications

Standard frame colour Powder coated steel, Black Table top Various possiblities

#### Modular

The Big is a modular table system. Not only the length and width are adjustable but also the material and the finishing of the tabletop are completely customizable.

The possibility of the integration of power outlets and USB/AV connection points with the frame functioning as a cable duct makes the Big ideal for offices, meeting rooms and public spaces.