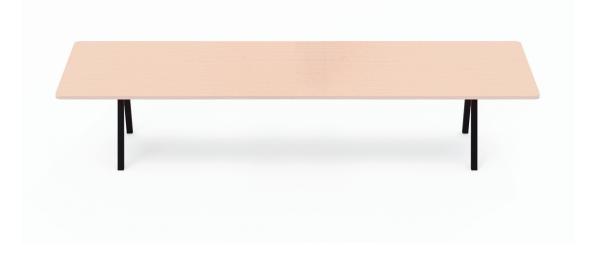

## **Big** Modular Table System

Designer De Vorm

A modular table system. Up to a length of 6 meters, the table is assembled according to clients' needs. Even the finishing of the table top can be chosen. Power outlets and USB/AV connection points can be easily integrated with the frame functioning as a cable duct.

#### Modular

The Big is a modular table system. Not only the length and width are adjustable but also the material and the finishing of the tabletop are completely customizable.

The possibility of the integration of power outlets and USB/AV connection points with the frame functioning as a cable duct makes the Big ideal for offices, meeting rooms and public spaces.

#### Modular

Up to 6 meter on 4 legs Many finishing options

Easy to integrate electrical points