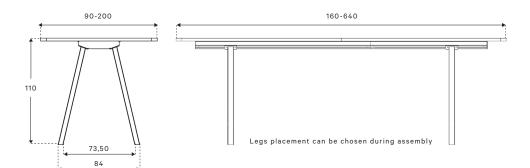

#### Big 74

Big 95

Max. 6 meters on 4 Legs

Weight and package size depends

on the table size.

Big 110

Max. 6 meters on 4 Legs

Weight and package size depends

on the table size.

#### Modular

Up to 6 meter on 4 legs Many finishing options

Easy to integrate electrical points