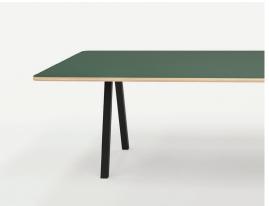

## **Big** Modular Table System

Designer De Vorm

A modular table system. Up to a length of 6 meters, the table is assembled according to clients' needs. Even the finishing of the table top can be chosen. Power outlets and USB/AV connection points can be easily integrated with the frame functioning as a cable duct.

#### Modular

The Big is a modular table system. Not only the length and width are adjustable but also the material and the finishing of the tabletop are completely customizable.

The possibility of the integration of power outlets and USB/AV connection points with the frame functioning as a cable duct makes the Big ideal for offices, meeting rooms and public spaces.

#### Bespoke option

Customize the table top

MDF + HPL, veneer or desktop Plywood + HPL, veneer or Desktop