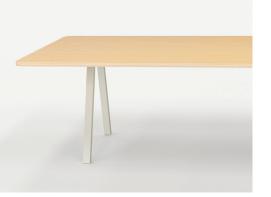

#### Specifications

Standard frame colour Powder coated steel, Black Table top Various possiblities

#### Modular

The Big is a modular table system. Not only the length and width are adjustable but also the material and the finishing of the tabletop are completely customizable.

The possibility of the integration of power outlets and USB/AV connection points with the frame functioning as a cable duct makes the Big ideal for offices, meeting rooms and public spaces.