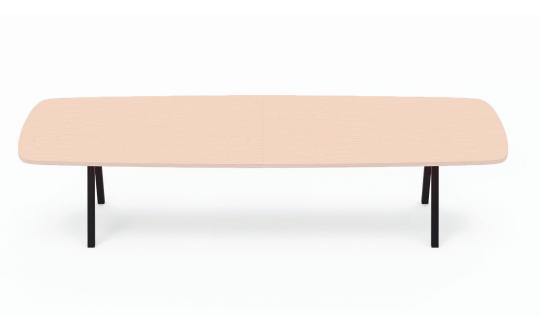

## **Big** Modular Table System

Designer De Vorm

A modular table system. Up to a length of 6 meters, the table is assembled according to clients' needs. Even the finishing of the table top can be chosen. Power outlets and USB/AV connection points can be easily integrated with the frame functioning as a cable duct.

#### Modular

The Big is a modular table system. Not only the length and width are adjustable but also the material and the finishing of the tabletop are completely customizable.

The possibility of the integration of power outlets and USB/AV connection points with the frame functioning as a cable duct makes the Big ideal for offices, meeting rooms and public spaces.

#### Modular

Up to 6 meter on 4 legs Many finishing options

Easy to integrate electrical points