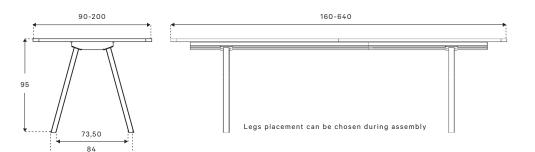

#### Big 74

Big 95

Max. 6 meters on 4 Legs

Weight and package size depends

on the table size.

Big 110

Max. 6 meters on 4 Legs

Weight and package size depends

on the table size.

#### Modular

Up to 6 meter on 4 legs Many finishing options

Easy to integrate electrical points