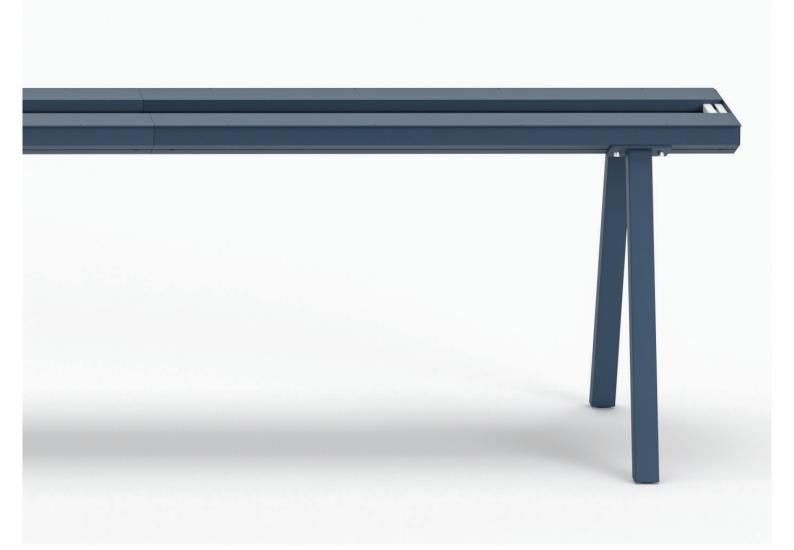

## **Big** Modular Table System

Designer De Vorm

A modular table system. Up to a length of 6 meters, the table is assembled according to clients' needs. Even the finishing of the table top can be chosen. Power outlets and USB/AV connection points can be easily integrated with the frame functioning as a cable duct.

#### Modular

The Big is a modular table system. Not only the length and width are adjustable but also the material and the finishing of the tabletop are completely customizable.

The possibility of the integration of power outlets and USB/AV connection points with the frame functioning as a cable duct makes the Big ideal for offices, meeting rooms and public spaces.