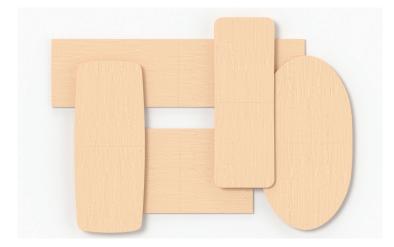

It is possible to choose a table top out of one piece.

#### Bespoke option

Customize the table top

MDF + HPL, veneer or desktop Plywood + HPL, veneer or Desktop