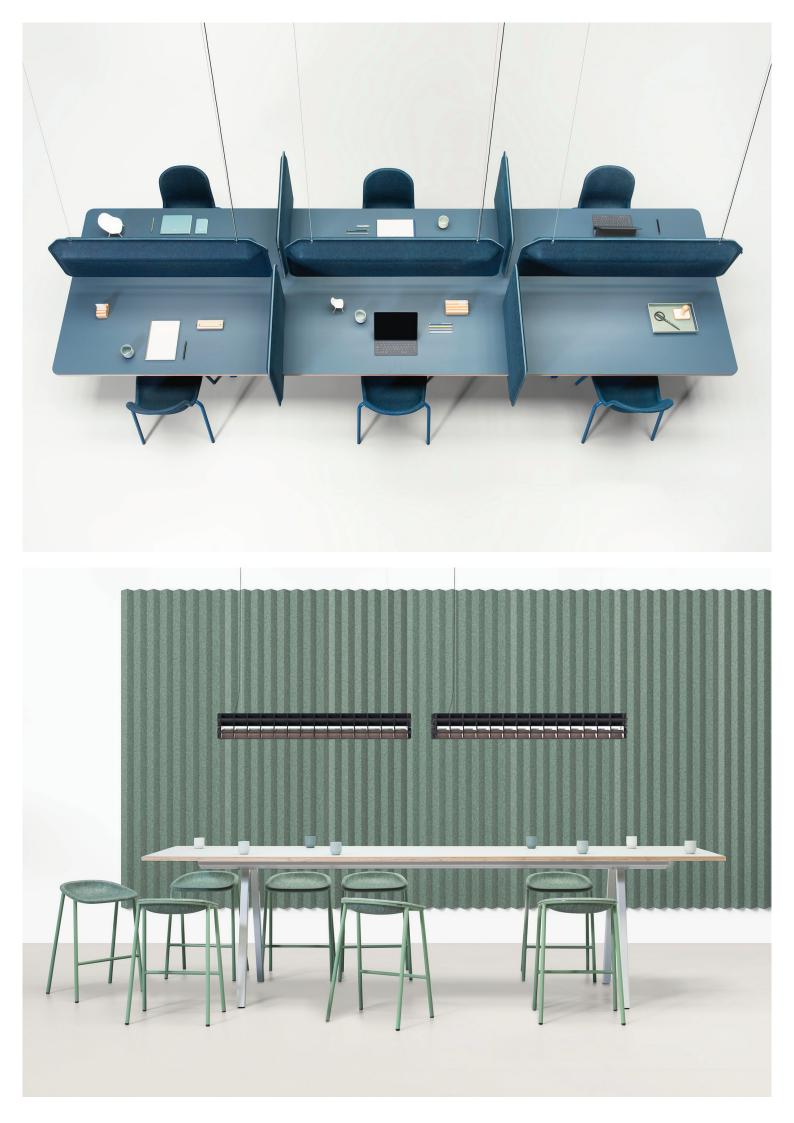

## **Big** Modular Table System

Designer De Vorm

A modular table system. Up to a length of 6 meters, the table is assembled according to clients' needs. Even the finishing of the table top can be chosen. Power outlets and USB/AV connection points can be easily integrated with the frame functioning as a cable duct.

#### Modular

The Big is a modular table system. Not only the length and width are adjustable but also the material and the finishing of the tabletop are completely customizable.

The possibility of the integration of power outlets and USB/AV connection points with the frame functioning as a cable duct makes the Big ideal for offices, meeting rooms and public spaces.