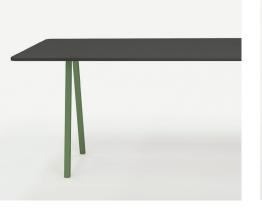

#### Specifications

Standard frame colour Powder coated steel, Black Table top Various possiblities

#### Modular

The Big is a modular table system. Not only the length and width are adjustable but also the material and the finishing of the tabletop are completely customizable.

The possibility of the integration of power outlets and USB/AV connection points with the frame functioning as a cable duct makes the Big ideal for offices, meeting rooms and public spaces.