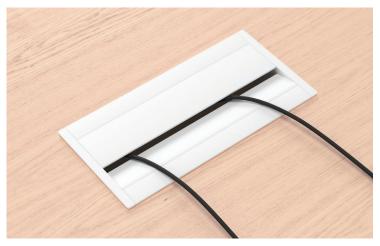

## **Big** Modular Table System

Designer De Vorm

A modular table system. Up to a length of 6 meters, the table is assembled according to clients' needs. Even the finishing of the table top can be chosen. Power outlets and USB/AV connection points can be easily integrated with the frame functioning as a cable duct.

#### Modular

The Big is a modular table system. Not only the length and width are adjustable but also the material and the finishing of the tabletop are completely customizable.

The possibility of the integration of power outlets and USB/AV connection points with the frame functioning as a cable duct makes the Big ideal for offices, meeting rooms and public spaces.

#### Modular

Up to 6 meter on 4 legs Many finishing options

Easy to integrate electrical points