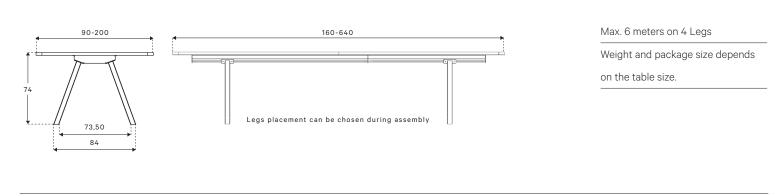

#### Big 74

Big 95

Max. 6 meters on 4 Legs

Weight and package size depends

on the table size.

Big 110

Max. 6 meters on 4 Legs

Weight and package size depends

on the table size.

#### Modular

Up to 6 meter on 4 legs Many finishing options

Easy to integrate electrical points