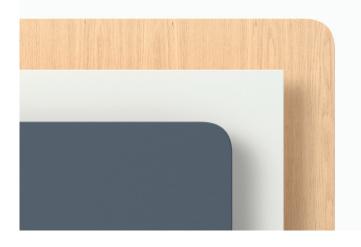

It is possible to choose a table top out of one piece.

#### Bespoke option

Customize the table top

MDF + HPL, veneer or desktop Plywood + HPL, veneer or Desktop