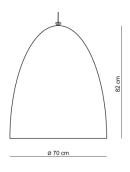

## **BELL DOME**

TYPE

DESCRIPTION

Bell-shaped lamp in 2 sizes often used in entries or high above ground. The white version is partly transparent giving it a unique look when turned on.

**MODELS** 

Bell Dome 50 Bell Dome 70