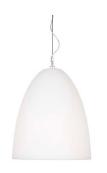

## **BELL DOME**

TYPE

DESCRIPTION

Bell-shaped lamp in 2 sizes often used in entries or high above ground. The white version is partly transparent giving it a unique look when turned on.

**MODELS** 

Bell Dome 50 Bell Dome 70

2005, Jannes Hak

Pendant lamp

YEAR, DESIGNER

Indoor

USAGE

MATERIAL Polyethylene, PVC, porcelain, stainless steel, aluminum

**PRODUCTION** 

Made in Holland. Polyethylene material is shaped through