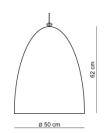

## **BELL DOME**

TYPE

DESCRIPTION

Bell-shaped lamp in 2 sizes often used in entries or high above ground. The white version is partly transparent giving it a unique look when turned on.

**MODELS** 

Bell Dome 50 Bell Dome 70