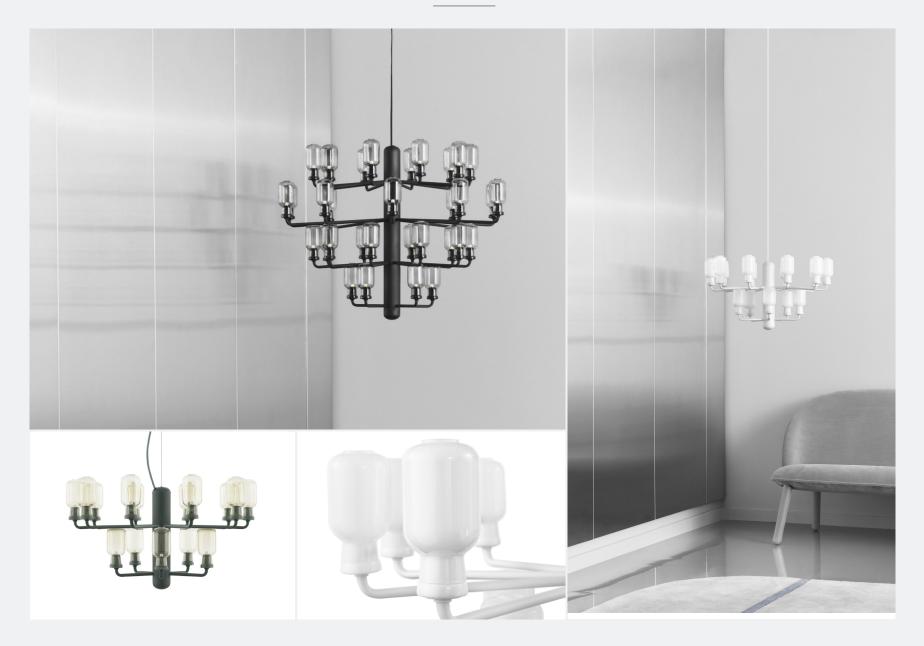

## AMP CHANDELIER

LIGHTING / FURNITURE / ACCESSORIES

| DESIGNER / YEAR OF DESIGN | Simon Legald, 2016                                                                                                                                                                      |
|---------------------------|-----------------------------------------------------------------------------------------------------------------------------------------------------------------------------------------|
| MATERIAL                  | Glass, Marble                                                                                                                                                                           |
| COLOURS                   |                                                                                                                                                                                         |
| CONSTRUCTION              | The green chandelierss are provided with 4 m green textile cord<br>and a white ceiling canopy. The black chandeliers are provided<br>with a 4 m black textile coard and a black canopy. |
| DIMENSIONS                | Amp Chandelier Small / H: 32,5 x Ø: 62,5 cm<br>Amp Chandelier Large / H: 62,5 x Ø: 85 cm                                                                                                |
| MAINTENANCE               | Clean with damp cloth.                                                                                                                                                                  |