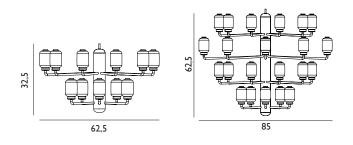

## AMP CHANDELIER

LIGHTING / FURNITURE / ACCESSORIES

| DESIGNER / YEAR OF DESIGN | Simon Legald, 2016                                                                                                                                                                      |
|---------------------------|-----------------------------------------------------------------------------------------------------------------------------------------------------------------------------------------|
| MATERIAL                  | Glass, Marble                                                                                                                                                                           |
| COLOURS                   |                                                                                                                                                                                         |
| CONSTRUCTION              | The green chandelierss are provided with 4 m green textile cord<br>and a white ceiling canopy. The black chandeliers are provided<br>with a 4 m black textile coard and a black canopy. |
| DIMENSIONS                | Amp Chandelier Small / H: 32,5 x Ø: 62,5 cm<br>Amp Chandelier Large / H: 62,5 x Ø: 85 cm                                                                                                |
| MAINTENANCE               | Clean with damp cloth.                                                                                                                                                                  |