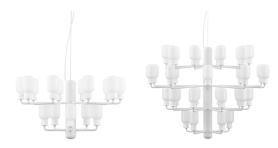

## AMP CHANDELIER

LIGHTING / FURNITURE / ACCESSORIES

| DESIGNER / YEAR OF DESIGN | Simon Legald, 2016                                                                                                                                                                      |
|---------------------------|-----------------------------------------------------------------------------------------------------------------------------------------------------------------------------------------|
| MATERIAL                  | Glass, Marble                                                                                                                                                                           |
| COLOURS                   |                                                                                                                                                                                         |
| CONSTRUCTION              | The green chandelierss are provided with 4 m green textile cord<br>and a white ceiling canopy. The black chandeliers are provided<br>with a 4 m black textile coard and a black canopy. |
| DIMENSIONS                | Amp Chandelier Small / H: 32,5 x Ø: 62,5 cm<br>Amp Chandelier Large / H: 62,5 x Ø: 85 cm                                                                                                |
| MAINTENANCE               | Clean with damp cloth.                                                                                                                                                                  |