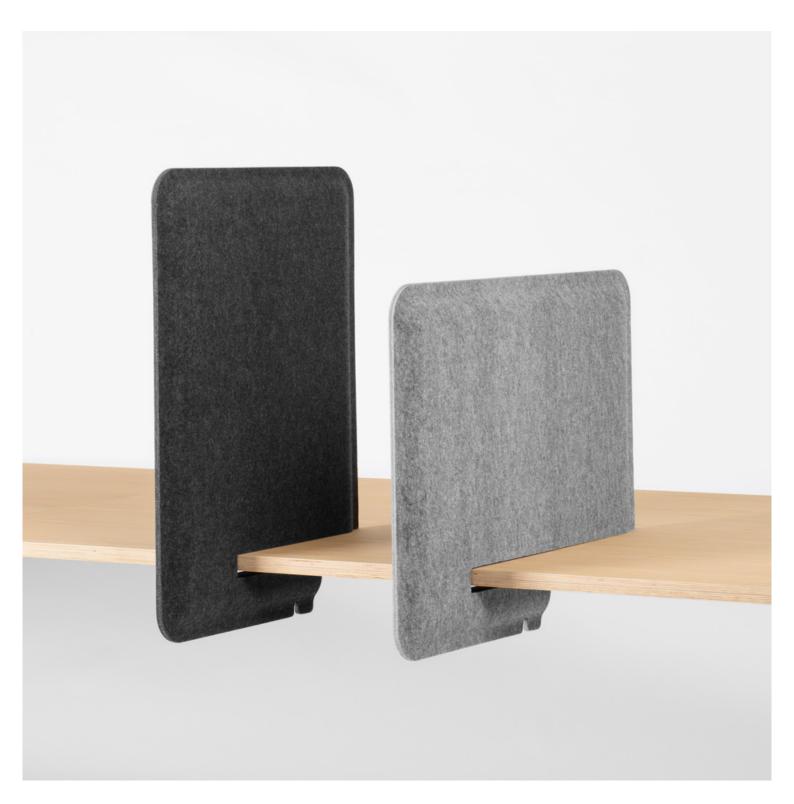

# **AK93**

Designer

De Vorm

The AK 93 is a work place divider made out of PET Felt, a great solution in creating separate workspaces at one table unit. The AK 93 offers great sound dampening properties and is easily mounted to the table top.

#### Specifications

Material PET Felt

Colour options

Light Grey, Dark Grey

Note

To use with tabletops from 20 up to 40 mm

#### Ingredients

PET Felt

Powder coated steel frame

Adjustable foot

PE-glider