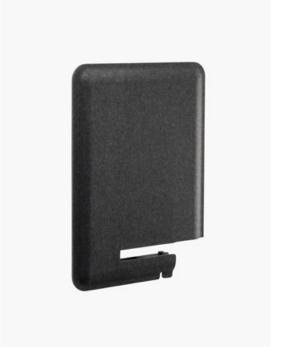

# **AK93**

Designer

De Vorm

The AK 93 is a work place divider made out of PET Felt, a great solution in creating separate workspaces at one table unit. The AK 93 offers great sound dampening properties and is easily mounted to the table top.

#### Specifications

Material PET Felt

Colour options

Light Grey, Dark Grey

Note

To use with tabletops from 20 up to 40 mm

#### Ingredients

PET Felt

Powder coated steel frame

Adjustable foot

PE-glider