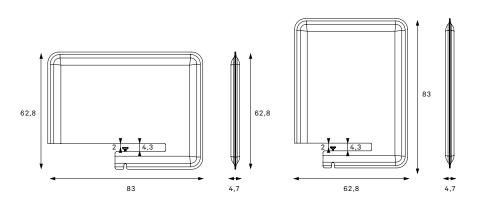

#### Specifications

Material PET Felt

Colour options

Light Grey, Dark Grey

Note

To use with tabletops from 20 up to 40 mm

#### Measurements

Weight - 4 kg

Carton box  $- 84,5 \times 7 \times 64,5 \text{ cm}$ ; 0,04 m<sup>3</sup>