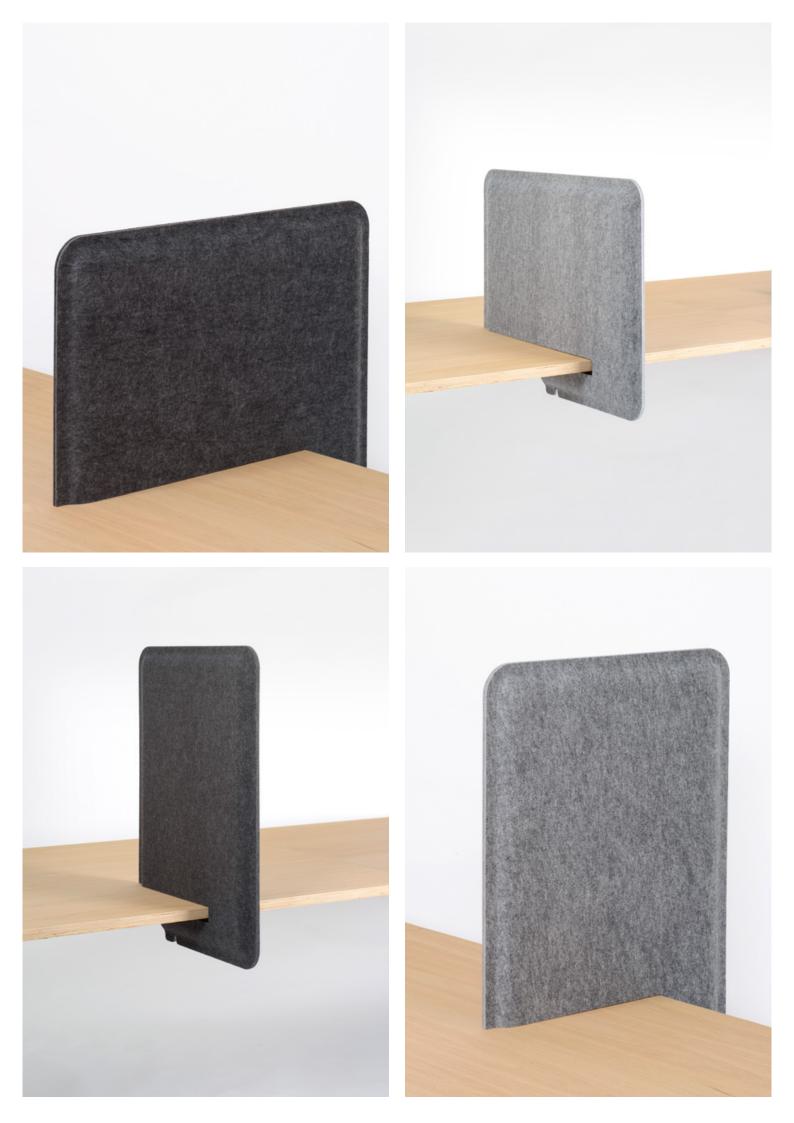

# **AK93**

Designer

De Vorm

The AK 93 is a work place divider made out of PET Felt, a great solution in creating separate workspaces at one table unit. The AK 93 offers great sound dampening properties and is easily mounted to the table top.

#### Specifications

Material PET Felt

Colour options

Light Grey, Dark Grey

Note

To use with tabletops from 20 up to 40 mm

#### Sound absortion

Very good sound absorption at the source, good absorption in the low frequency range such as vocal sounds.

AK 93 Horizontal