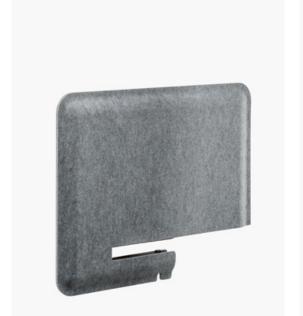

# **AK93**

Designer

De Vorm

The AK 93 is a work place divider made out of PET Felt, a great solution in creating separate workspaces at one table unit. The AK 93 offers great sound dampening properties and is easily mounted to the table top.

#### Specifications

Material PET Felt

Colour options

Light Grey, Dark Grey

Note

To use with tabletops from 20 up to 40 mm

#### Ingredients

PET Felt

Powder coated steel frame

Adjustable foot

PE-glider