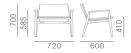

Available in bleached, black or light grey stained solid ash wood and with plywood shell upholstered in fabric or simil leather.

The mark of responsible forestry FSC\* C114358

INFORMATION REQUEST

STRUCTURE