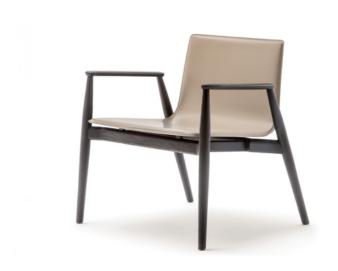

The mark of responsible forestry

INFORMATION REQUEST

SEAT FINISHES

FR N1 GC BI AN

CERTIFICATIONS

**PRESS** 

DESIGN: CAZZANIGA MANDELLI PAGLIARULO

Malmö family expands to new contexts entering in lounge environments, waiting areas and cafes. Lounge armchair in made of solid ash wood in bleached, black or light grey stained finish, plywood shell upholstered with genuine leather.