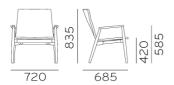

INFORMATION REQUEST

CERTIFICATIONS

PRESS

DESIGN: CAZZANIGA MANDELLI PAGLIARULO

Malmö Relax is an armchair with a large, cozy shell. Its high back supports the shoulders providing a perfect relaxation. The tapered ash wood and the sinuous and natural lines of the arms, with its pleasant touching, promise comfort for quite moments.

Available in bleached, black or light grey stained solid ash wood and with plywood shell upholstered in fabric or simil leather.

The mark of responsible forestry FSC\* C114358

INFORMATION REQUEST

STRUCTURE