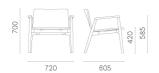

DESIGN: CAZZANIGA MANDELLI PAGLIARULO

Malmö family expands to new contexts entering in lounge environments, waiting areas and cafes. Lounge armchair is made of solid ash wood bleached, black or light gray stained finish, ash veneered plywood shell.

The mark of responsible forestry FSC\* C114358

INFORMATION REQUEST

CERTIFICATIONS

PRESS

DESIGN: CAZZANIGA MANDELLI PAGLIARULO

Malmö family expands to new contexts entering in lounge environments, waiting areas and cafes. Lounge armchair is made of solid ash wood in bleached, black or light grey stained finish, plywood shell upholstered with fabric.