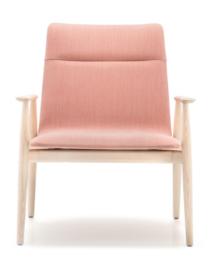

INFORMATION REQUEST

CERTIFICATIONS

PRESS

DESIGN: CAZZANIGA MANDELLI PAGLIARULO

Malmö Relax is an armchair with a large, cozy shell. Its high back supports the shoulders providing a perfect relaxation. The tapered ash wood and the sinuous and natural lines of the arms, with its pleasant touching, promise comfort for quite moments.

Available in bleached, black or light grey stained solid ash wood and with plywood shell upholstered in fabric or simil leather.

The mark of responsible forestry FSC\* C114358

INFORMATION REQUEST

STRUCTURE