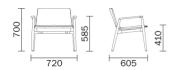

DESIGN: CAZZANIGA MANDELLI PAGLIARULO

Malmö family expands to new contexts entering in lounge environments, waiting areas and cafes. Lounge armchair is made of solid ash wood bleached, black or light gray stained finish, ash veneered plywood shell.

The mark of responsible forestry FSC\* C114358

INFORMATION REQUEST

CERTIFICATIONS

PRESS

DESIGN: CAZZANIGA MANDELLI PAGLIARULO

Malmö family expands to new contexts entering in lounge environments, waiting areas and cafes. Lounge armchair is made of solid ash wood in bleached, black or light grey stained finish, plywood shell upholstered with fabric.

The mark of responsible forestry

INFORMATION REQUEST

SEAT FINISHES

FR N1 GC BI AN

CERTIFICATIONS

**PRESS** 

DESIGN: CAZZANIGA MANDELLI PAGLIARULO

Malmö family expands to new contexts entering in lounge environments, waiting areas and cafes. Lounge armchair in made of solid ash wood in bleached, black or light grey stained finish, plywood shell upholstered with genuine leather.