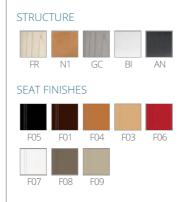

The mark of responsible forestry

INFORMATION REQUEST

SEAT FINISHES

FR N1 GC BI AN

CERTIFICATIONS

**PRESS** 

DESIGN: CAZZANIGA MANDELLI PAGLIARULO

Malmö family expands to new contexts entering in lounge environments, waiting areas and cafes. Lounge armchair in made of solid ash wood in bleached, black or light grey stained finish, plywood shell upholstered with genuine leather.

FR N1 GC BI AN

CERTIFICATIONS

**PRESS**