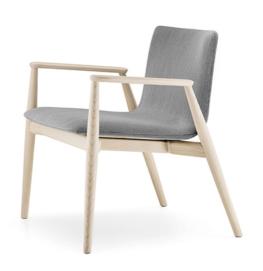

DESIGN: CAZZANIGA MANDELLI PAGLIARULO

Malmö family expands to new contexts entering in lounge environments, waiting areas and cafes. Lounge armchair is made of solid ash wood bleached, black or light gray stained finish, ash veneered plywood shell.

The mark of responsible forestry FSC\* C114358

INFORMATION REQUEST

CERTIFICATIONS

PRESS

DESIGN: CAZZANIGA MANDELLI PAGLIARULO

Malmö family expands to new contexts entering in lounge environments, waiting areas and cafes. Lounge armchair is made of solid ash wood in bleached, black or light grey stained finish, plywood shell upholstered with fabric.