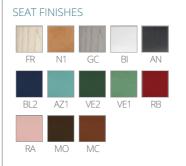

The mark of responsible forestry

INFORMATION REQUEST

SEAT FINISHES

FR N1 GC BI AN

CERTIFICATIONS

**PRESS** 

DESIGN: CAZZANIGA MANDELLI PAGLIARULO

Malmö family expands to new contexts entering in lounge environments, waiting areas and cafes. Lounge armchair in made of solid ash wood in bleached, black or light grey stained finish, plywood shell upholstered with genuine leather.

FR N1 GC BI AN

CERTIFICATIONS

**PRESS**