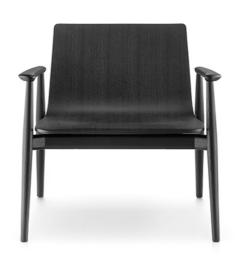

DESIGN: CAZZANIGA MANDELLI PAGLIARULO

Malmö family expands to new contexts entering in lounge environments, waiting areas and cafes. Lounge armchair is made of solid ash wood bleached, black or light gray stained finish, ash veneered plywood shell.

The mark of responsible forestry FSC\* C114358

INFORMATION REQUEST

CERTIFICATIONS

PRESS

DESIGN: CAZZANIGA MANDELLI PAGLIARULO

Malmö family expands to new contexts entering in lounge environments, waiting areas and cafes. Lounge armchair is made of solid ash wood in bleached, black or light grey stained finish, plywood shell upholstered with fabric.

The mark of responsible forestry

INFORMATION REQUEST

SEAT FINISHES

FR N1 GC BI AN

CERTIFICATIONS

**PRESS** 

DESIGN: CAZZANIGA MANDELLI PAGLIARULO

Malmö family expands to new contexts entering in lounge environments, waiting areas and cafes. Lounge armchair in made of solid ash wood in bleached, black or light grey stained finish, plywood shell upholstered with genuine leather.

INFORMATION REQUEST

CERTIFICATIONS

PRESS

DESIGN: CAZZANIGA MANDELLI PAGLIARULO

Malmö Relax is an armchair with a large, cozy shell. Its high back supports the shoulders providing a perfect relaxation. The tapered ash wood and the sinuous and natural lines of the arms, with its pleasant touching, promise comfort for quite moments.