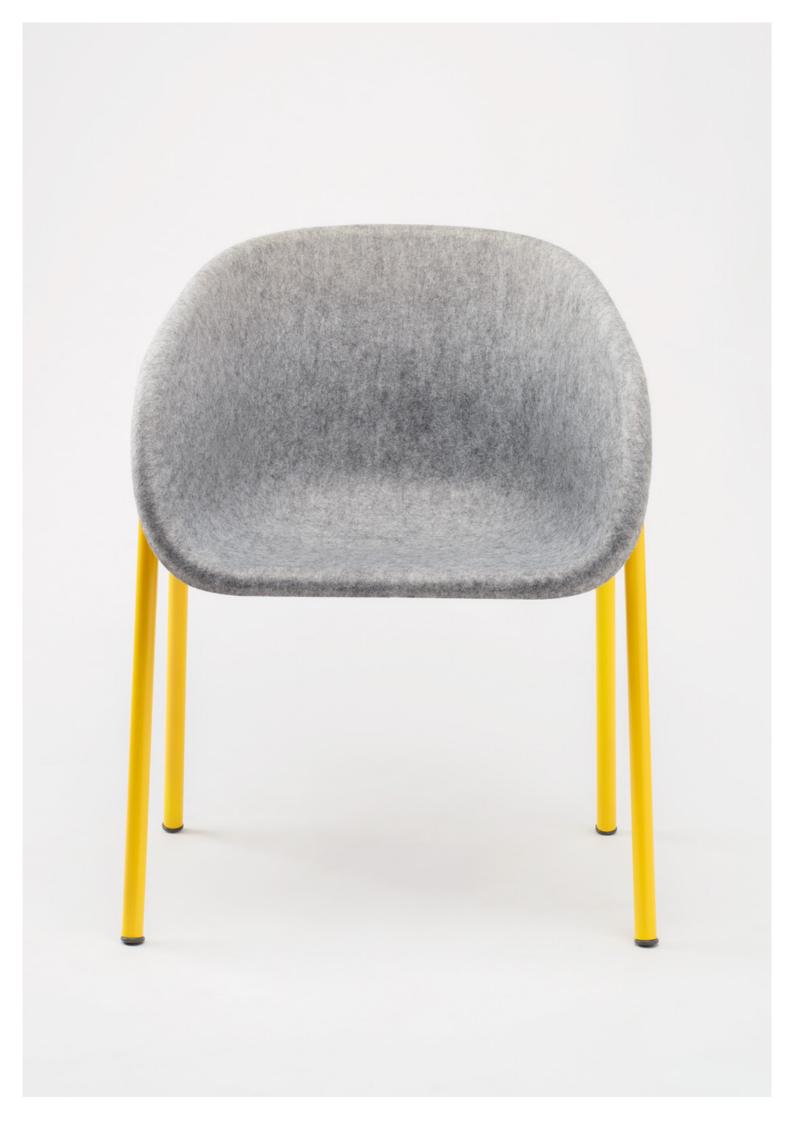

# LJ 1

Laurens van Wieringen

The seat of the LJ series is made out of recycled PET bottles, the design of the seat brings back many traditional production steps to one smart 3D pressing technique. PET Felt is recycled, recyclable and offers sound dampening properties and great comfort.

The design of the LJ Series brings back many traditional production steps to one smart 3D pressing technique.

#### Specifications

Standard colour options frame Powder coated steel, black or white Seat PET Felt Colour options seat

Ingredients

Light Grey, Dark Grey

PET Felt seat

Powder coated steel

HDPE gliders