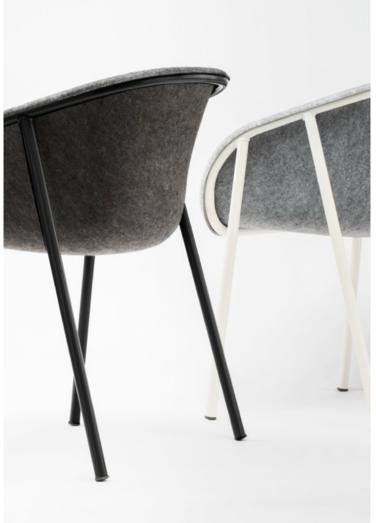

#### Customize frame colour

When ordering a minimum of 50 LJ 1's of the same design, the colour of the frame can be customized.

#### Specifications

Standard colour options frame Powder coated steel, black or white Seat PET Felt Colour options seat

Ingredients

Light Grey, Dark Grey

PET Felt seat

Powder coated steel

HDPE gliders