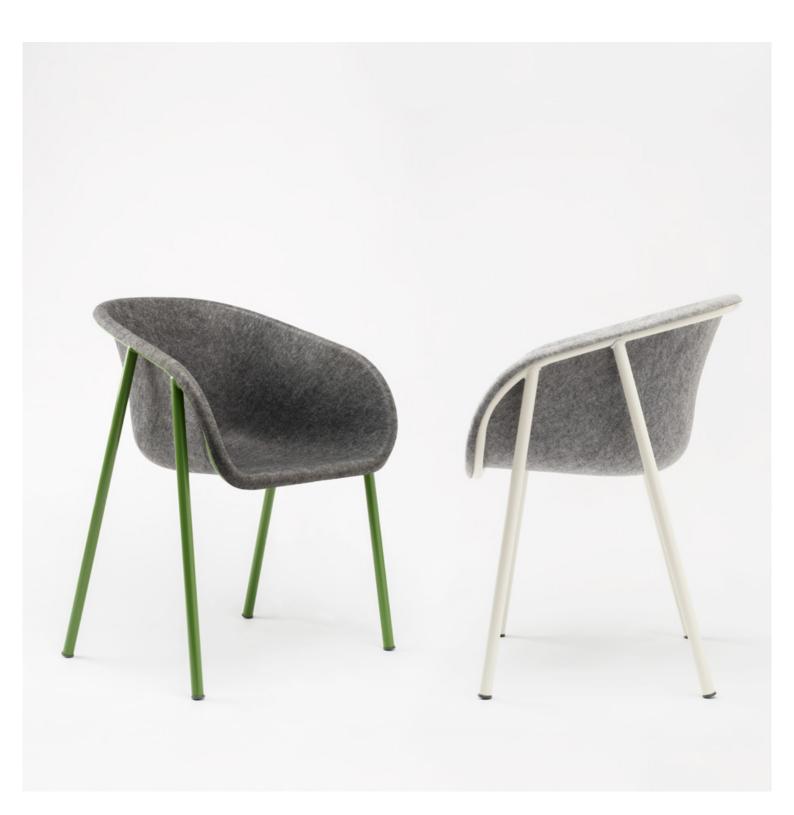

# LJ 1

Laurens van Wieringen

The seat of the LJ series is made out of recycled PET bottles, the design of the seat brings back many traditional production steps to one smart 3D pressing technique. PET Felt is recycled, recyclable and offers sound dampening properties and great comfort.

The design of the LJ Series brings back many traditional production steps to one smart 3D pressing technique.

#### Seat depth – 42 cm

Weight – 6,5 kg

Carton box – 64,5 x 60 x 81,5 cm; 0,32 m³ Package weight – 8,3 kg

Smart 3D pressing technique

Great sound damping qualities

Recycled and recyclable

Great comfort