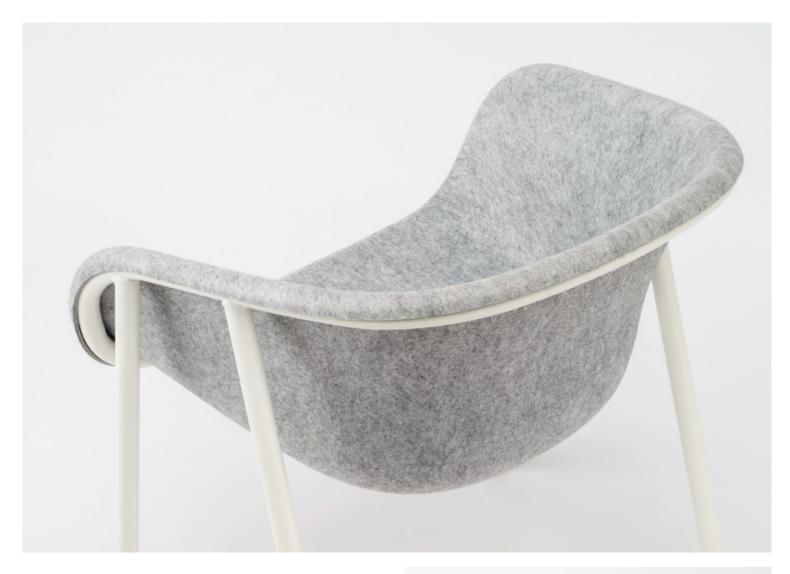

#### PET Technology

PET Felt is made of recycled bottles which are turned into a soft, though strong Felt material, which is long lasting, UV stabilized and has great acoustic performance. PET Felt is both recycled as well as recyclable itself.

The design of the LJ Series brings back many traditional production steps to one smart 3D pressing technique.