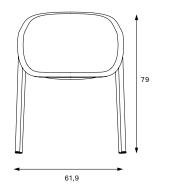

#### Measurements

#### Seat depth – 42 cm

Weight – 6,5 kg

Carton box – 64,5 x 60 x 81,5 cm; 0,32 m³ Package weight – 8,3 kg

Smart 3D pressing technique

Great sound damping qualities

Recycled and recyclable

Great comfort