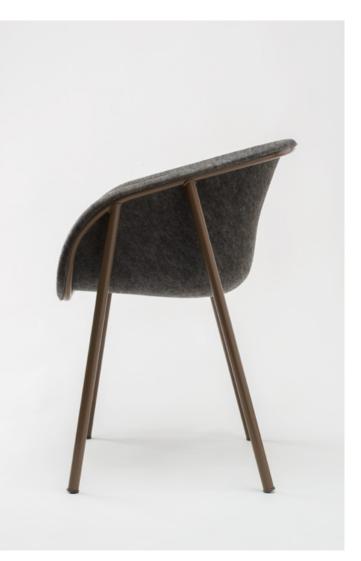

#### Specifications

Standard colour options frame Powder coated steel, black or white Seat PET Felt Colour options seat

Ingredients

Light Grey, Dark Grey

PET Felt seat

Powder coated steel

HDPE gliders

#### PET Technology

PET Felt is made of recycled bottles which are turned into a soft, though strong Felt material, which is long lasting, UV stabilized and has great acoustic performance. PET Felt is both recycled as well as recyclable itself.