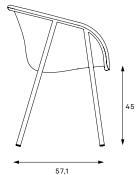

#### Measurements

#### Seat depth – 42 cm

Weight – 6,5 kg

Carton box – 64,5 x 60 x 81,5 cm; 0,32 m³ Package weight – 8,3 kg

Smart 3D pressing technique

Great sound damping qualities

Recycled and recyclable

Great comfort