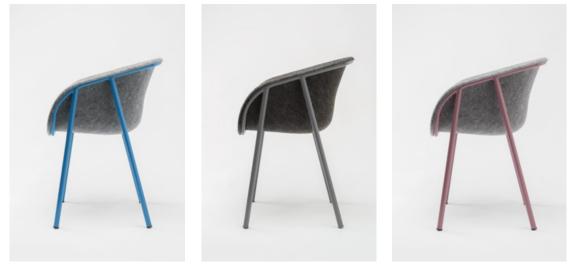

# LJ 1

Laurens van Wieringen

The seat of the LJ series is made out of recycled PET bottles, the design of the seat brings back many traditional production steps to one smart 3D pressing technique. PET Felt is recycled, recyclable and offers sound dampening properties and great comfort.

The design of the LJ Series brings back many traditional production steps to one smart 3D pressing technique.

#### Customize frame colour

When ordering a minimum of 50 LJ 1's of the same design, the colour of the frame can be customized.