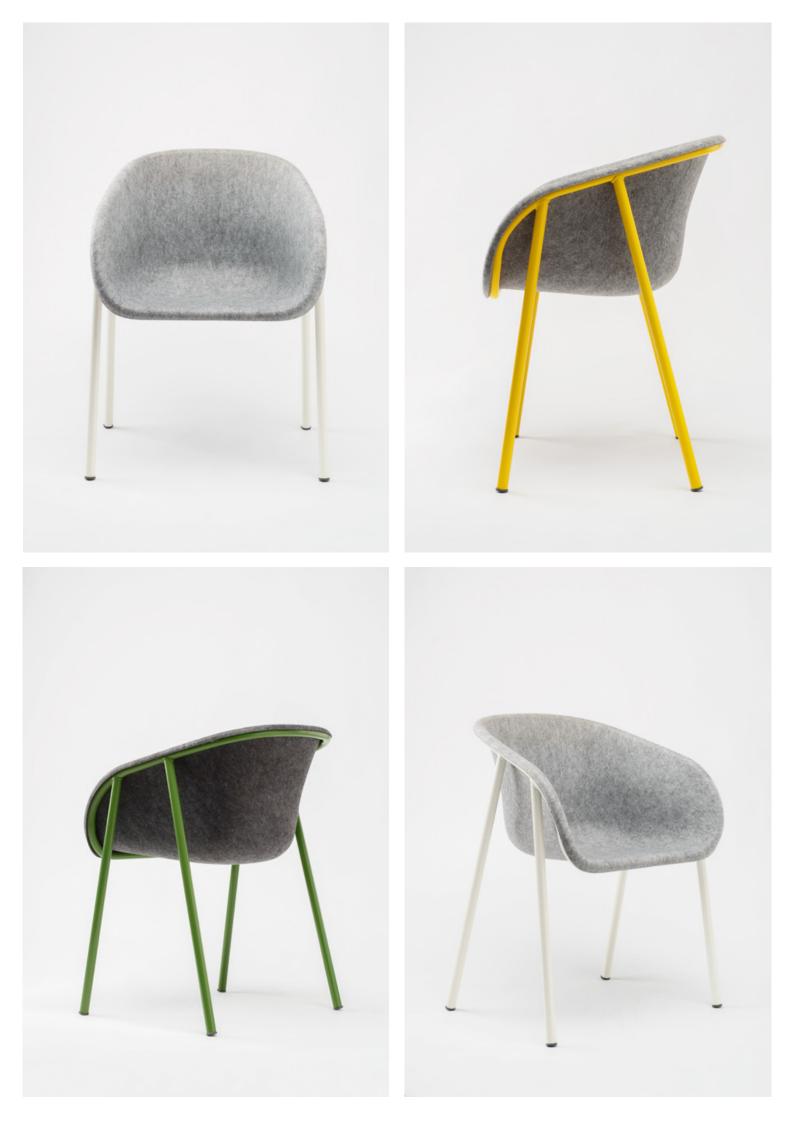

# LJ 1

Laurens van Wieringen

The seat of the LJ series is made out of recycled PET bottles, the design of the seat brings back many traditional production steps to one smart 3D pressing technique. PET Felt is recycled, recyclable and offers sound dampening properties and great comfort.

#### Specifications

Standard colour options frame Powder coated steel, black or white Seat PET Felt Colour options seat

Ingredients

Light Grey, Dark Grey

PET Felt seat

Powder coated steel

HDPE gliders

The design of the LJ Series brings back many traditional production steps to one smart 3D pressing technique.

#### Customize frame colour

When ordering a minimum of 50 LJ 1's of the same design, the colour of the frame can be customized.