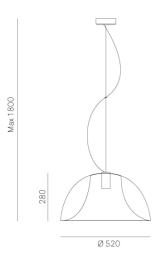

## PEDRALI THEITALIAN ESSENCE LO02 LO02SW/BA

DESIGN: ALBERTO BASAGLIA NATALIA ROTA NODARI

Two polycarbonate shells are joined to create L002S hanging lamp. The inner shell in opal material diffuses the light and hides the bulb at the same time, the external one is either transparent or soft-touch powder coated. Black matt cable and ceiling rose, resistant and self-supporting.

# PEDRALI THEITALIAN ESSENCE LO02 LO02S/BA

DESIGN: ALBERTO BASAGLIA NATALIA ROTA NODARI

Two injected polycarbonate shells are joined to create L002S hanging lamp. The inner shell is in opal material, diffuses the light and hides the bulb at the same time, the external shell allows the use of different shades of colours.