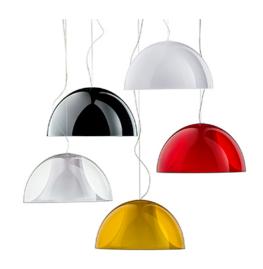

## PEDRALI THEITALIAN ESSENCE LO02 LO02SW/BA

DESIGN: ALBERTO BASAGLIA NATALIA ROTA NODARI

Two polycarbonate shells are joined to create L002S hanging lamp. The inner shell in opal material diffuses the light and hides the bulb at the same time, the external one is either transparent or soft-touch powder coated. Black matt cable and ceiling rose, resistant and self-supporting.

# PEDRALI THEITALIAN ESSENCE LO02 LO02S/BA

DESIGN: ALBERTO BASAGLIA NATALIA ROTA NODARI

Two injected polycarbonate shells are joined to create L002S hanging lamp. The inner shell is in opal material, diffuses the light and hides the bulb at the same time, the external shell allows the use of different shades of colours.