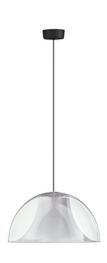

## PEDRALI THEITALIAN ESSENCE LO02 LO02SW/BA

DESIGN: ALBERTO BASAGLIA NATALIA ROTA NODARI

Two polycarbonate shells are joined to create L002S hanging lamp. The inner shell in opal material diffuses the light and hides the bulb at the same time, the external one is either transparent or soft-touch powder coated. Black matt cable and ceiling rose, resistant and self-supporting.

# PEDRALI THEITALIAN ESSENCE LO02 LO02S/BA

DESIGN: ALBERTO BASAGLIA NATALIA ROTA NODARI

Two injected polycarbonate shells are joined to create L002S hanging lamp. The inner shell is in opal material, diffuses the light and hides the bulb at the same time, the external shell allows the use of different shades of colours.