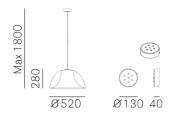

## PEDRALI THEITALIAN ESSENCE LO02 LO02SW/BA

DESIGN: ALBERTO BASAGLIA NATALIA ROTA NODARI

Two polycarbonate shells are joined to create L002S hanging lamp. The inner shell in opal material diffuses the light and hides the bulb at the same time, the external one is either transparent or soft-touch powder coated. Black matt cable and ceiling rose, resistant and self-supporting.

# PEDRALI THEITALIAN ESSENCE LO02 LO02S/BA

DESIGN: ALBERTO BASAGLIA NATALIA ROTA NODARI

Two injected polycarbonate shells are joined to create L002S hanging lamp. The inner shell is in opal material, diffuses the light and hides the bulb at the same time, the external shell allows the use of different shades of colours.