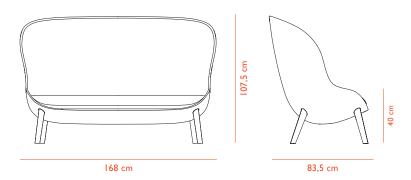

Characterized by its ample silhouette, Hyg radiates a primary organic purity. Its voluminous form is offset by a narrow contour, which hones and refines its expression. High sides lightly shield off the room, while a broad seat makes it possible to assume a wide range of relaxed seating postures. The enveloping design can add a sense of security and privacy to a hectic environment, making the furniture eminently suitable for public spaces.

## Hyg Lounge Chair & Sofa

### **MATERIALS**

Shell: Hard molded PU foam with steel reinforcement Cushion: Soft molded PU foam with upholstery Legs: Lacquered oak

### CONSTRUCTION

The shell has a steel reinforcement for added strength. Hyg is made of molded PU foam with a molded lumbar support. Hyg is delivered assembled. Hyg swivel high and low versions are available with tilt function.