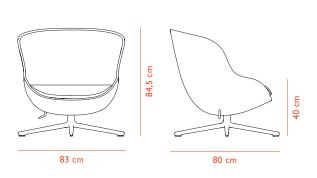

Simon Legald, 2018

### **MATERIALS**

Shell: Hard molded PU foam with steel reinforcement Cushion: Soft molded PU foam with upholstery Legs: Lacquered oak

### CONSTRUCTION

The shell has a steel reinforcement for added strength. Hyg is made of molded PU foam with a molded lumbar support. Hyg is delivered assembled. Hyg swivel high and low versions are available with tilt function.

#### **TESTS**

Hyg Lounge Chair Low & High Oak: EN 1022:2005 and EN 16139:2013. Level 2.

### **ACCESSORIES**

Comes with plastic (PE) gliders.

## **FULL UPHOLSTERY**



Camira Main Line Flax



Camira

Sørensen Leather

## **LEGS**



Oak



### SWIVEL 4 LEGS / SWIVEL 5 WHEELS GASLIFT





# Hyg Lounge Chair Low & High Oak





# Hyg Lounge Chair Low & High Swivel





# Hyg Lounge Chair Low & High Tilt





# Hyg Footstool Oak





# Hyg Footstool Swivel