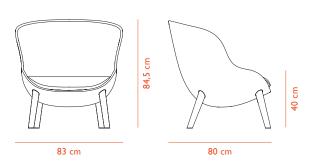

eminently suitable for public spaces.



## Hyg Lounge Chair & Sofa



#### DESIGN

Simon Legald, 2018

### **MATERIALS**

Shell: Hard molded PU foam with steel reinforcement Cushion: Soft molded PU foam with upholstery Legs: Lacquered oak

### CONSTRUCTION

The shell has a steel reinforcement for added strength. Hyg is made of molded PU foam with a molded lumbar support. Hyg is delivered assembled. Hyg swivel high and low versions are available with tilt function.

#### **TESTS**

Hyg Lounge Chair Low & High Oak: EN 1022:2005 and EN 16139:2013. Level 2.

### **ACCESSORIES**

Comes with plastic (PE) gliders.

## **FULL UPHOLSTERY**



Camira Main Line Flax



Camira

Sørensen Leather

## **LEGS**



Oak



### SWIVEL 4 LEGS / SWIVEL 5 WHEELS GASLIFT





# Hyg Lounge Chair Low & High Oak





# Hyg Lounge Chair Low & High Swivel





# Hyg Lounge Chair Low & High Tilt





# Hyg Footstool Oak





# Hyg Footstool Swivel