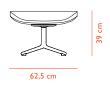

molded PU foam with steel reinforcement Cushion: Soft molded PU foam with upholstery Legs: Lacquered oak

### CONSTRUCTION

The shell has a steel reinforcement for added strength. Hyg is made of molded PU foam with a molded lumbar support. Hyg is delivered assembled. Hyg swivel high and low versions are available with tilt function.

#### **TESTS**

Hyg Lounge Chair Low & High Oak: EN 1022:2005 and EN 16139:2013. Level 2.

### **ACCESSORIES**

Comes with plastic (PE) gliders.

## **FULL UPHOLSTERY**



Camira Main Line Flax



Camira

Sørensen Leather

## **LEGS**



Oak



### SWIVEL 4 LEGS / SWIVEL 5 WHEELS GASLIFT





# Hyg Lounge Chair Low & High Oak





# Hyg Lounge Chair Low & High Swivel





# Hyg Lounge Chair Low & High Tilt





# Hyg Footstool Oak





# Hyg Footstool Swivel