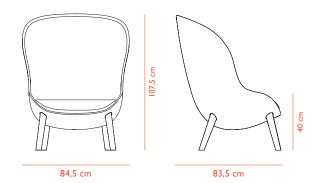

inently suitable for public spaces.



## Hyg Lounge Chair & Sofa



#### DESIGN

Simon Legald, 2018

### **MATERIALS**

Shell: Hard molded PU foam with steel reinforcement Cushion: Soft molded PU foam with upholstery Legs: Lacquered oak

### CONSTRUCTION

The shell has a steel reinforcement for added strength. Hyg is made of molded PU foam with a molded lumbar support. Hyg is delivered assembled. Hyg swivel high and low versions are available with tilt function.

#### **TESTS**

Hyg Lounge Chair Low & High Oak: EN 1022:2005 and EN 16139:2013. Level 2.

### **ACCESSORIES**

Comes with plastic (PE) gliders.

## **FULL UPHOLSTERY**



Camira Main Line Flax



Camira

Sørensen Leather

## **LEGS**



Oak



### SWIVEL 4 LEGS / SWIVEL 5 WHEELS GASLIFT





# Hyg Lounge Chair Low & High Oak





# Hyg Lounge Chair Low & High Swivel





# Hyg Lounge Chair Low & High Tilt





# Hyg Footstool Oak





# Hyg Footstool Swivel