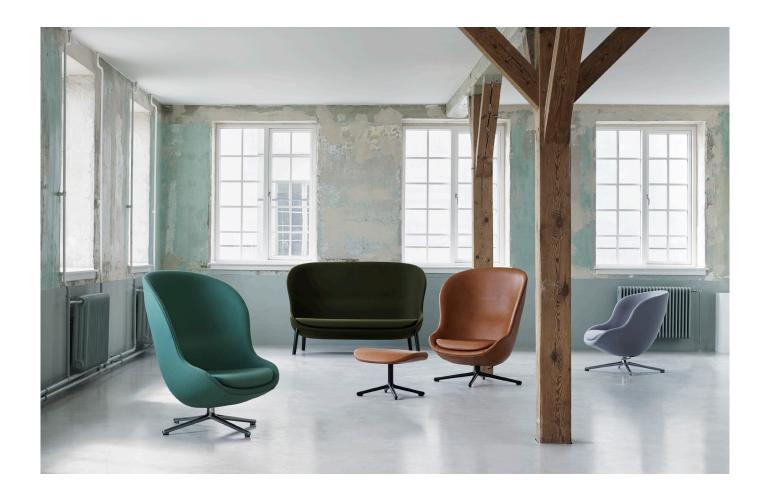

# **HYG LOUNGE**

No other word in the Danish language has become as internationally celebrated as hygge. A word so difficult to define, and yet so simple in practice. Hygge is all about feeling good – security, warmth and comfort all form part of its DNA, and it is precisely these qualities that provide the template for the Hyg lounge series. Hyg is an exclusive range, in which soft lines and encircling contours create a cozy and pleasant space.

Characterized by its ample silhouette, Hyg radiates a primary organic purity. Its voluminous form is offset by a narrow contour, which hones and refines its expression. High sides lightly shield off the room, while a broad seat makes it possible to assume a wide range of relaxed seating postures. The enveloping design can add a sense of security and privacy to a hectic environment, making the furniture eminently suitable for public spaces.

### CONSTRUCTION

The shell has a steel reinforcement for added strength. Hyg is made of molded PU foam with a molded lumbar support. Hyg is delivered assembled. Hyg swivel high and low versions are available with tilt function.

### SWIVEL 4 LEGS / SWIVEL 5 WHEELS GASLIFT