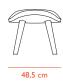

*MATERIALS**

Shell: Hard molded PU foam with steel reinforcement Cushion: Soft molded PU foam with upholstery Legs: Lacquered oak

### CONSTRUCTION

The shell has a steel reinforcement for added strength. Hyg is made of molded PU foam with a molded lumbar support. Hyg is delivered assembled. Hyg swivel high and low versions are available with tilt function.

#### **TESTS**

Hyg Lounge Chair Low & High Oak: EN 1022:2005 and EN 16139:2013. Level 2.

### **ACCESSORIES**

Comes with plastic (PE) gliders.

## **FULL UPHOLSTERY**



Camira Main Line Flax



Camira

Sørensen Leather

## **LEGS**



Oak



### SWIVEL 4 LEGS / SWIVEL 5 WHEELS GASLIFT





# Hyg Lounge Chair Low & High Oak





# Hyg Lounge Chair Low & High Swivel





# Hyg Lounge Chair Low & High Tilt





# Hyg Footstool Oak





# Hyg Footstool Swivel