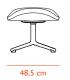

lded PU foam with steel reinforcement Cushion: Soft molded PU foam with upholstery Legs: Lacquered oak

### CONSTRUCTION

The shell has a steel reinforcement for added strength. Hyg is made of molded PU foam with a molded lumbar support. Hyg is delivered assembled. Hyg swivel high and low versions are available with tilt function.

#### **TESTS**

Hyg Lounge Chair Low & High Oak: EN 1022:2005 and EN 16139:2013. Level 2.

### **ACCESSORIES**

Comes with plastic (PE) gliders.

## **FULL UPHOLSTERY**



Camira Main Line Flax



Camira

Sørensen Leather

## **LEGS**



Oak



### SWIVEL 4 LEGS / SWIVEL 5 WHEELS GASLIFT





# Hyg Lounge Chair Low & High Oak





# Hyg Lounge Chair Low & High Swivel





# Hyg Lounge Chair Low & High Tilt





# Hyg Footstool Oak





# Hyg Footstool Swivel