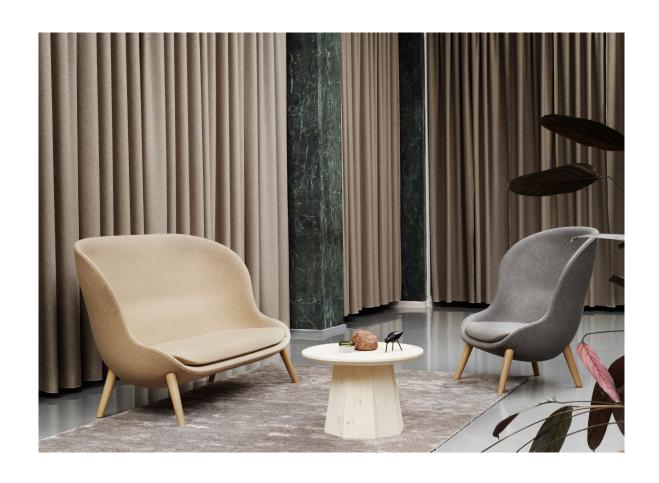

# **HYG LOUNGE**

No other word in the Danish language has become as internationally celebrated as hygge. A word so difficult to define, and yet so simple in practice. Hygge is all about feeling good – security, warmth and comfort all form part of its DNA, and it is precisely these qualities that provide the template for the Hyg lounge series. Hyg is an exclusive range, in which soft lines and encircling contours create a cozy and pleasant space.

Characterized by its ample silhouette, Hyg radiates a primary organic purity. Its voluminous form is offset by a narrow contour, which hones and refines its expression. High sides lightly shield off the room, while a broad seat makes it possible to assume a wide range of relaxed seating postures. The enveloping design can add a sense of security and privacy to a hectic environment, making the furniture eminently suitable for public spaces.

## **LEGS**

Oak