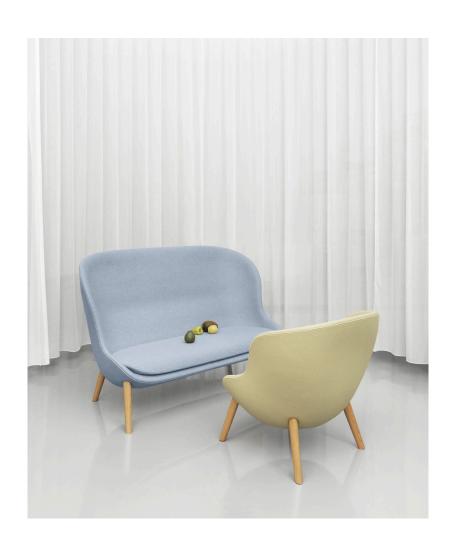

# **HYG LOUNGE**

No other word in the Danish language has become as internationally celebrated as hygge. A word so difficult to define, and yet so simple in practice. Hygge is all about feeling good – security, warmth and comfort all form part of its DNA, and it is precisely these qualities that provide the template for the Hyg lounge series. Hyg is an exclusive range, in which soft lines and encircling contours create a cozy and pleasant space.

Characterized by its ample silhouette, Hyg radiates a primary organic purity. Its voluminous form is offset by a narrow contour, which hones and refines its expression. High sides lightly shield off the room, while a broad seat makes it possible to assume a wide range of relaxed seating postures. The enveloping design can add a sense of security and privacy to a hectic environment, making the furniture eminently suitable for public spaces.

## **LEGS**

Oak