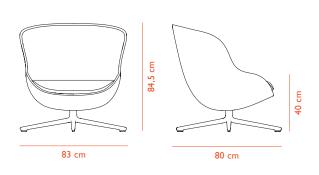

# Hyg Lounge Chair & Sofa



#### DESIGN

Simon Legald, 2018

### **MATERIALS**

Shell: Hard molded PU foam with steel reinforcement Cushion: Soft molded PU foam with upholstery Legs: Lacquered oak

### CONSTRUCTION

The shell has a steel reinforcement for added strength. Hyg is made of molded PU foam with a molded lumbar support. Hyg is delivered assembled. Hyg swivel high and low versions are available with tilt function.

#### **TESTS**

Hyg Lounge Chair Low & High Oak: EN 1022:2005 and EN 16139:2013. Level 2.

### **ACCESSORIES**

Comes with plastic (PE) gliders.

## **FULL UPHOLSTERY**



Camira Main Line Flax



Camira

Sørensen Leather

## **LEGS**



Oak



### SWIVEL 4 LEGS / SWIVEL 5 WHEELS GASLIFT





# Hyg Lounge Chair Low & High Oak





# Hyg Lounge Chair Low & High Swivel





# Hyg Lounge Chair Low & High Tilt





# Hyg Footstool Oak





# Hyg Footstool Swivel