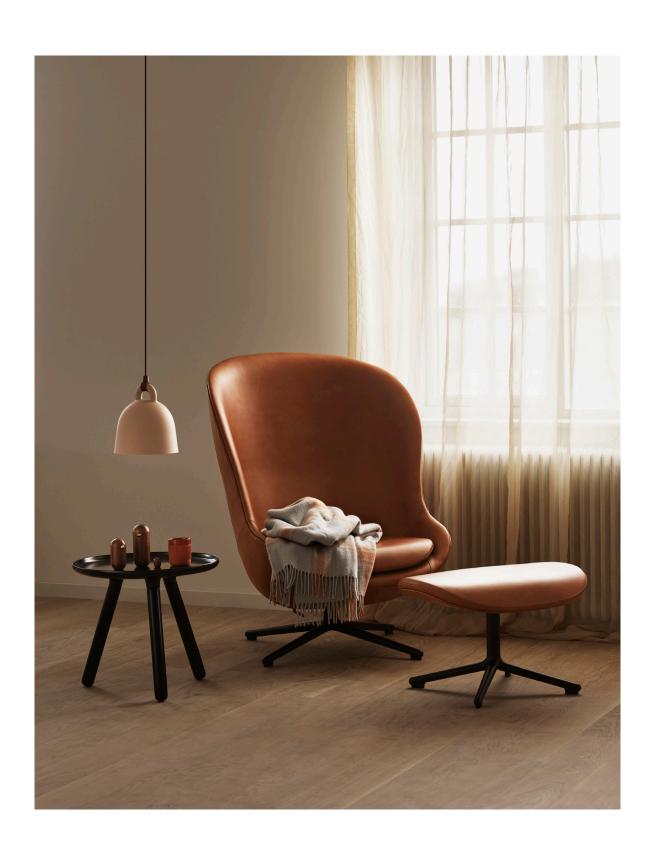

# **HYG LOUNGE**

No other word in the Danish language has become as internationally celebrated as hygge. A word so difficult to define, and yet so simple in practice. Hygge is all about feeling good – security, warmth and comfort all form part of its DNA, and it is precisely these qualities that provide the template for the Hyg lounge series. Hyg is an exclusive range, in which soft lines and encircling contours create a cozy and pleasant space.

Characterized by its ample silhouette, Hyg radiates a primary organic purity. Its voluminous form is offset by a narrow contour, which hones and refines its expression. High sides lightly shield off the room, while a broad seat makes it possible to assume a wide range of relaxed seating postures. The enveloping design can add a sense of security and privacy to a hectic environment, making the furniture eminently suitable for public spaces.

### CONSTRUCTION

The shell has a steel reinforcement for added strength. Hyg is made of molded PU foam with a molded lumbar support. Hyg is delivered assembled. Hyg swivel high and low versions are available with tilt function.

### SWIVEL 4 LEGS / SWIVEL 5 WHEELS GASLIFT

# Hyg Footstool Oak