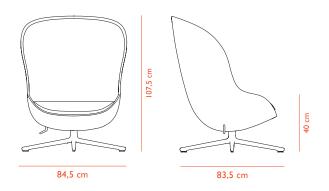

Simon Legald, 2018

### **MATERIALS**

Shell: Hard molded PU foam with steel reinforcement Cushion: Soft molded PU foam with upholstery Legs: Lacquered oak

### CONSTRUCTION

The shell has a steel reinforcement for added strength. Hyg is made of molded PU foam with a molded lumbar support. Hyg is delivered assembled. Hyg swivel high and low versions are available with tilt function.

#### **TESTS**

Hyg Lounge Chair Low & High Oak: EN 1022:2005 and EN 16139:2013. Level 2.

### **ACCESSORIES**

Comes with plastic (PE) gliders.

## **FULL UPHOLSTERY**



Camira Main Line Flax



Camira

Sørensen Leather

## **LEGS**



Oak



### SWIVEL 4 LEGS / SWIVEL 5 WHEELS GASLIFT





# Hyg Lounge Chair Low & High Oak





# Hyg Lounge Chair Low & High Swivel





# Hyg Lounge Chair Low & High Tilt





# Hyg Footstool Oak





# Hyg Footstool Swivel