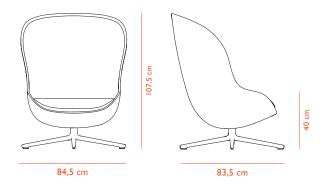

Hyg Lounge Chair & Sofa



#### DESIGN

Simon Legald, 2018

### **MATERIALS**

Shell: Hard molded PU foam with steel reinforcement Cushion: Soft molded PU foam with upholstery Legs: Lacquered oak

### CONSTRUCTION

The shell has a steel reinforcement for added strength. Hyg is made of molded PU foam with a molded lumbar support. Hyg is delivered assembled. Hyg swivel high and low versions are available with tilt function.

#### **TESTS**

Hyg Lounge Chair Low & High Oak: EN 1022:2005 and EN 16139:2013. Level 2.

### **ACCESSORIES**

Comes with plastic (PE) gliders.

## **FULL UPHOLSTERY**



Camira Main Line Flax



Camira

Sørensen Leather

## **LEGS**



Oak



### SWIVEL 4 LEGS / SWIVEL 5 WHEELS GASLIFT





# Hyg Lounge Chair Low & High Oak





# Hyg Lounge Chair Low & High Swivel





# Hyg Lounge Chair Low & High Tilt





# Hyg Footstool Oak





# Hyg Footstool Swivel