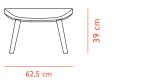

**MATERIALS**

Shell: Hard molded PU foam with steel reinforcement Cushion: Soft molded PU foam with upholstery Legs: Lacquered oak

### CONSTRUCTION

The shell has a steel reinforcement for added strength. Hyg is made of molded PU foam with a molded lumbar support. Hyg is delivered assembled. Hyg swivel high and low versions are available with tilt function.

#### **TESTS**

Hyg Lounge Chair Low & High Oak: EN 1022:2005 and EN 16139:2013. Level 2.

### **ACCESSORIES**

Comes with plastic (PE) gliders.

## **FULL UPHOLSTERY**



Camira Main Line Flax



Camira

Sørensen Leather

## **LEGS**



Oak



### SWIVEL 4 LEGS / SWIVEL 5 WHEELS GASLIFT





# Hyg Lounge Chair Low & High Oak





# Hyg Lounge Chair Low & High Swivel





# Hyg Lounge Chair Low & High Tilt





# Hyg Footstool Oak





# Hyg Footstool Swivel