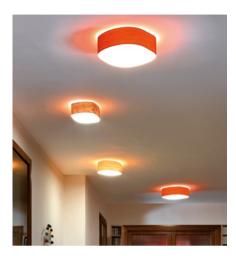

| References   | Certificates    | Wood shade colors                                                                 |
|--------------|-----------------|-----------------------------------------------------------------------------------|
| G5 A         | Class I<br>230V | 20 Ivory White<br>21 Natural Cherry<br>22 Natural Beech<br>24 Yellow<br>25 Orange |
| Awards       |                 | 26 Red<br>28 Blue<br>29 Grey<br>30 Turquoise                                      |
| NEUE         |                 | 31 Chocolate                                                                      |
| Hamburg 2007 |                 |                                                                                   |
| Components   |                 |                                                                                   |

Frontal diffuser Matt satin acrylic

36

Back plate White metal enamel

Recommended bulbs (Not Included)

LED Slim lamp 1 x 7 W max.

Energy class

 $\mathsf{A}^{\scriptscriptstyle ++},\mathsf{A}^{\scriptscriptstyle +},\mathsf{A},\mathsf{B}$ 