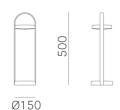

## PEDRALI THEITALIAN ESSENCE GIRAVOLTA 1799/50

DESIGN: ALBERTO BASAGLIA NATALIA ROTA NODARI

Giravolta is a wireless lighting distinguished by a contemporary design and suitable for outdoor environments. Two discs in plastic material, the base and the LED diffuser which rotates 360 degrees and directs the light, are surrounded by an arc made in extruded aluminium to create a practical handle. The luminaire incorporates the LED board, the lithium battery, the micro USB device for recharge and the power button. A magnet in the base as optional allows the fixing of the lighting on metal surfaces, even wall. Height 500 mm.