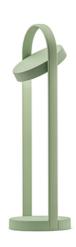

## PEDRALI THEITALIAN ESSENCE GIRAVOLTA 1799/50

DESIGN: ALBERTO BASAGLIA NATALIA ROTA NODARI

Giravolta is a wireless lighting distinguished by a contemporary design and suitable for outdoor environments. Two discs in plastic material, the base and the LED diffuser which rotates 360 degrees and directs the light, are surrounded by an arc made in extruded aluminium to create a practical handle. The luminaire incorporates the LED board, the lithium battery, the micro USB device for recharge and the power button. A magnet in the base as optional allows the fixing of the lighting on metal surfaces, even wall. Height 500 mm.