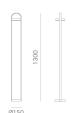

## PEDRALI THEITALIAN ESSENCE GIRAVOLTA 1799/130

DESIGN: ALBERTO BASAGLIA NATALIA ROTA NODARI

Giravolta is a wireless lighting distinguished by a contemporary design and suitable for outdoor environments. Two discs in plastic material, the base and the LED diffuser which rotates 360 degrees and directs the light, are surrounded by an arc made in extruded aluminium to create a practical handle. The luminaire incorporates the LED board, the lithium battery, the micro USB device for recharge and the power button. A cast-iron ballast at the bottom base ensures its stability. Height 1300 mm.