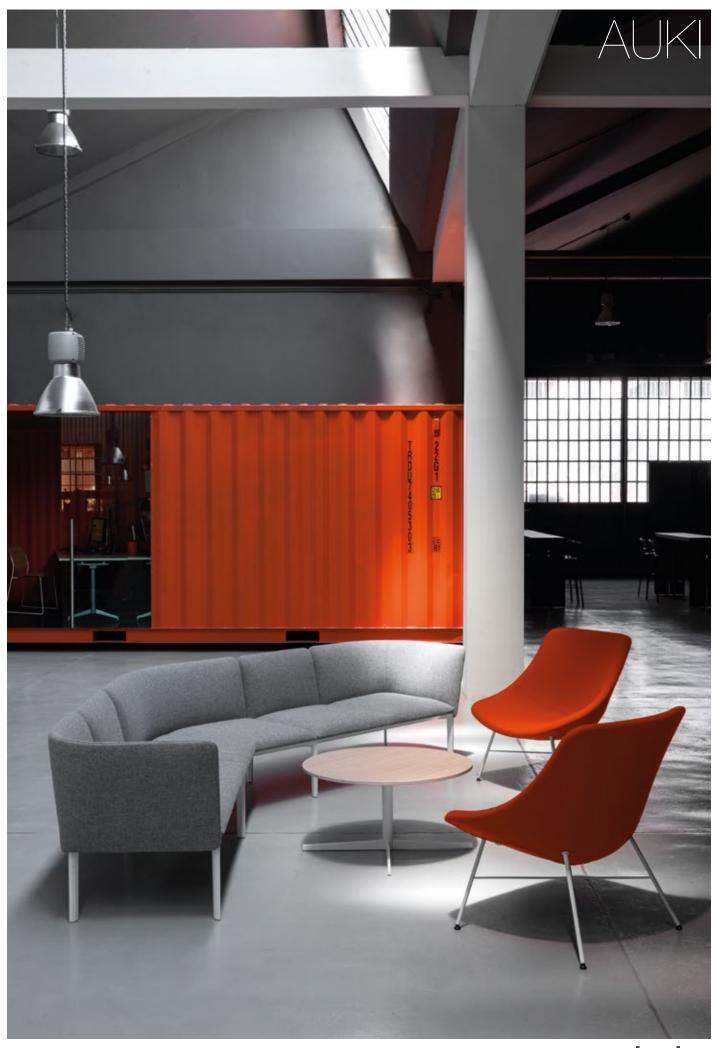

An elegant curved surface that follows the body is the basic idea of this lounge chair with an essential and clean line. The gentle contour outlines the armrests and the headrest and foot-rest make it almost a chaise-longue extremely comfortable. Auki family is enriched by different legs and low tables (round or square with top in HPL Fenix® or wood) which make it perfect for the lounge area.

Lounge chair in fire-retardant moulded polyurethane foam upholstered with fabric, leather or ecoleather. Four legged base in metal or ash, swivel 4-star base or metal plate powder coated or mat chrome. Self levelling glides with felt. Headrest also available. Footstool with moulded fire-retardant foam upholstered in fabric, leather or ecoleather. Four star metal base powder coated or mat chromed or with wooden legs. Coffee table with metal base powder coated or mat chromed. Tops in several dimensions and finishes.