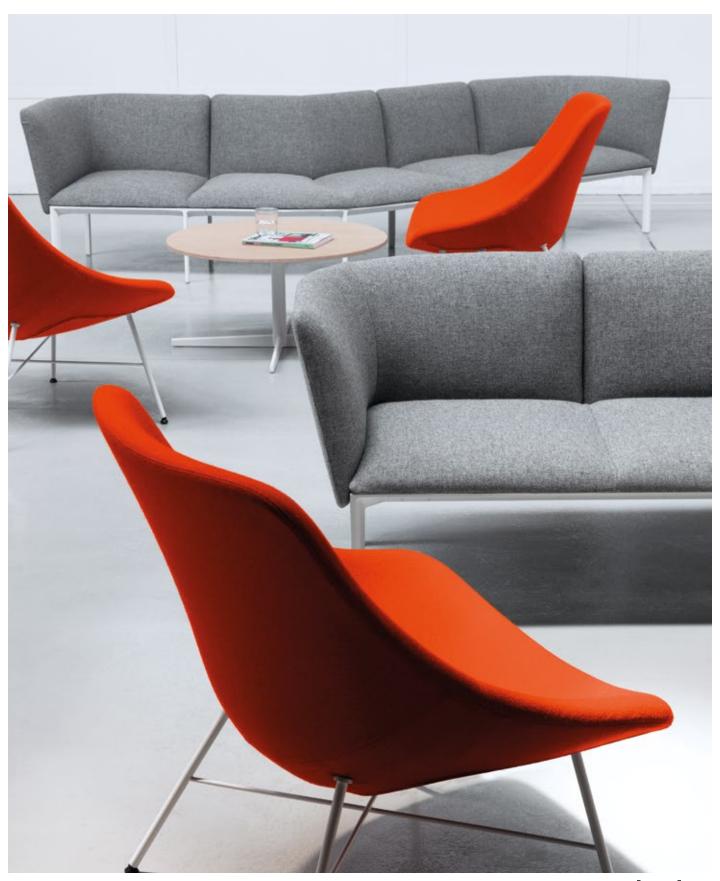

An elegant curved surface that follows the body is the basic idea of this lounge chair with an essential and clean line. The gentle contour outlines the armrests and the headrest and foot-rest make it almost a chaise-longue extremely comfortable. Auki family is enriched by different legs and low tables (round or square with top in HPL Fenix® or wood) which make it perfect for the lounge area.

Lounge chair in fire-retardant moulded polyurethane foam upholstered with fabric, leather or ecoleather. Four legged base in metal or ash, swivel 4-star base or metal plate powder coated or mat chrome. Self levelling glides with felt. Headrest also available. Footstool with moulded fire-retardant foam upholstered in fabric, leather or ecoleather. Four star metal base powder coated or mat chromed or with wooden legs. Coffee table with metal base powder coated or mat chromed. Tops in several dimensions and finishes.