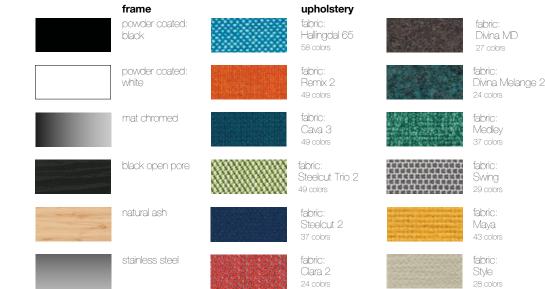

Lounge chair in fire-retardant moulded polyurethane foam upholstered with fabric, leather or ecoleather. Four legged base in metal or ash, swivel 4-star base or metal plate powder coated or mat chrome. Self levelling glides with felt. Headrest also available. Footstool with moulded fire-retardant foam upholstered in fabric, leather or ecoleather. Four star metal base powder coated or mat chromed or with wooden legs. Coffee table with metal base powder coated or mat chromed. Tops in several dimensions and finishes.

## lounge chairs and footstools

27 colors

Jet 66 colors

fabric:

soft-leather

7 colors eco-leather

10 colors

www.lapalma.it