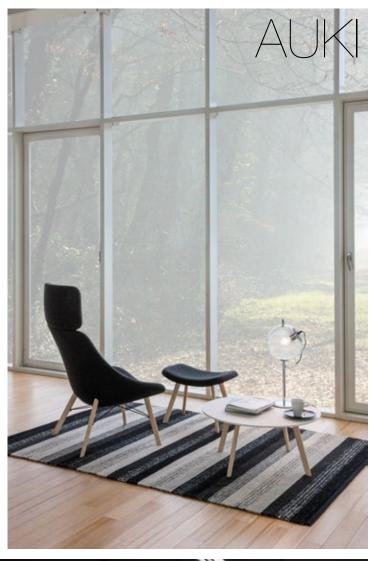

An elegant curved surface that follows the body is the basic idea of this lounge chair with an essential and clean line. The gentle contour outlines the armrests and the headrest and foot-rest make it almost a chaise-longue extremely comfortable. Auki family is enriched by different legs and low tables (round or square with top in HPL Fenix® or wood) which make it perfect for the lounge area.

Lounge chair in fire-retardant moulded polyurethane foam upholstered with fabric, leather or ecoleather. Four legged base in metal or ash, swivel 4-star base or metal plate powder coated or mat chrome. Self levelling glides with felt. Headrest also available. Footstool with moulded fire-retardant foam upholstered in fabric, leather or ecoleather. Four star metal base powder coated or mat chromed or with wooden legs. Coffee table with metal base powder coated or mat chromed. Tops in several dimensions and finishes.