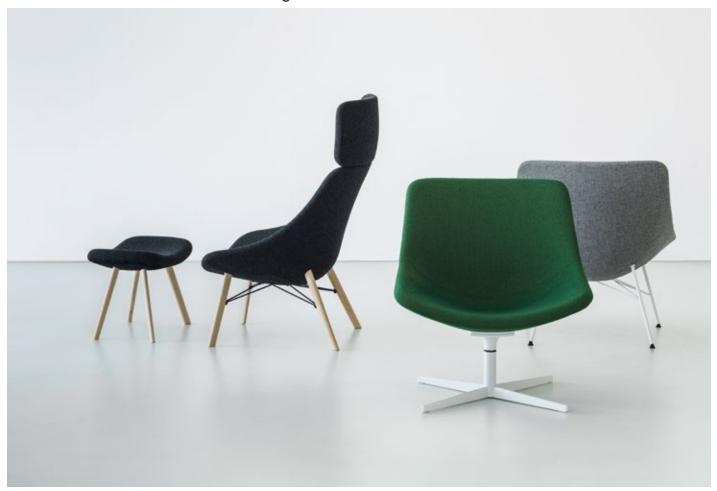

An elegant curved surface that follows the body is the basic idea of this lounge chair with an essential and clean line. The gentle contour outlines the armrests and the headrest and foot-rest make it almost a chaise-longue extremely comfortable. Auki family is enriched by different legs and low tables (round or square with top in HPL Fenix® or wood) which make it perfect for the lounge area.

Lounge chair in fire-retardant moulded polyurethane foam upholstered with fabric, leather or ecoleather. Four legged base in metal or ash, swivel 4-star base or metal plate powder coated or mat chrome. Self levelling glides with felt. Headrest also available. Footstool with moulded fire-retardant foam upholstered in fabric, leather or ecoleather. Four star metal base powder coated or mat chromed or with wooden legs. Coffee table with metal base powder coated or mat chromed. Tops in several dimensions and finishes.