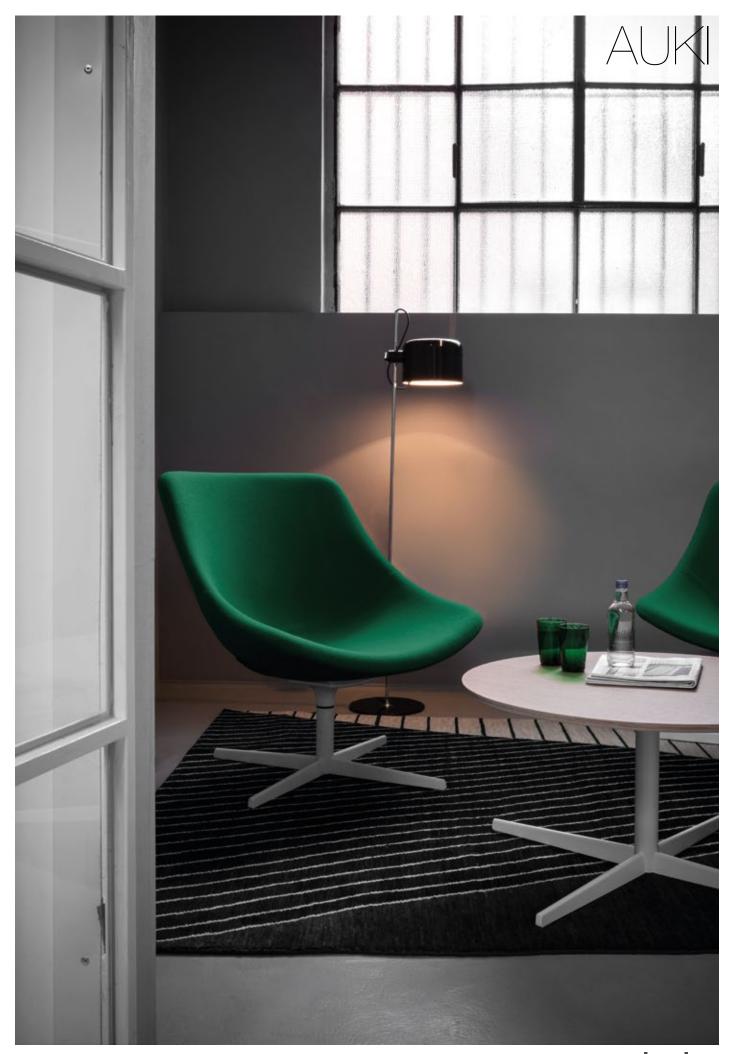

An elegant curved surface that follows the body is the basic idea of this lounge chair with an essential and clean line. The gentle contour outlines the armrests and the headrest and foot-rest make it almost a chaise-longue extremely comfortable. Auki family is enriched by different legs and low tables (round or square with top in HPL Fenix® or wood) which make it perfect for the lounge area.

Lounge chair in fire-retardant moulded polyurethane foam upholstered with fabric, leather or ecoleather. Four legged base in metal or ash, swivel 4-star base or metal plate powder coated or mat chrome. Self levelling glides with felt. Headrest also available. Footstool with moulded fire-retardant foam upholstered in fabric, leather or ecoleather. Four star metal base powder coated or mat chromed or with wooden legs. Coffee table with metal base powder coated or mat chromed. Tops in several dimensions and finishes.