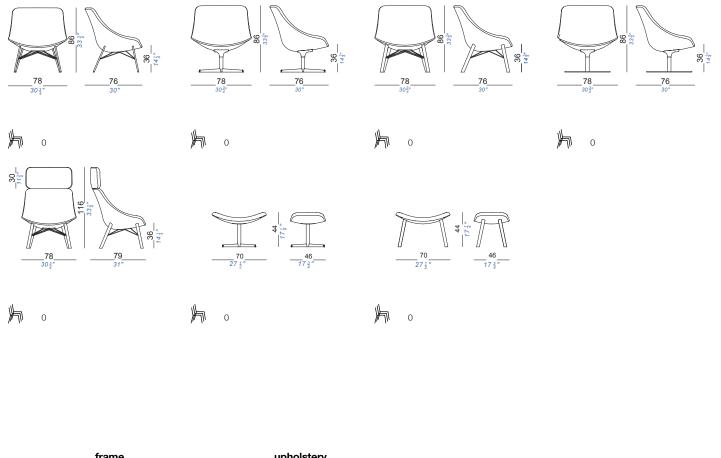

An elegant curved surface that follows the body is the basic idea of this lounge chair with an essential and clean line. The gentle contour outlines the armrests and the headrest and foot-rest make it almost a chaise-longue extremely comfortable. Auki family is enriched by different legs and low tables (round or square with top in HPL Fenix® or wood) which make it perfect for the lounge area.

Lounge chair in fire-retardant moulded polyurethane foam upholstered with fabric, leather or ecoleather. Four legged base in metal or ash, swivel 4-star base or metal plate powder coated or mat chrome. Self levelling glides with felt. Headrest also available. Footstool with moulded fire-retardant foam upholstered in fabric, leather or ecoleather. Four star metal base powder coated or mat chromed or with wooden legs. Coffee table with metal base powder coated or mat chromed. Tops in several dimensions and finishes.